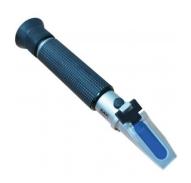

sma water table treatment package

Directions of Use:

Tool Mate Plasma Clean is added to fluid table at 5-10%.

Recommended refractometer reading: >=2.5

## **Features**

- Controls and kills bacteria, fungus and mould in the fluid table Stabilises and/or lifts fluid  $\ensuremath{\mathsf{PH}}$
- Stabilises and boosts fluid rust and corrosion protection to machine tool and part
- Gentle on machine surface paint
- Greatly extends fluid life
- Controls and reduces fluid odour
- Absorbs nitrous oxide
- Free from sodium nitrite
- Low foam
- Mineral oil free



**Product Brochure For P798** 

Sydney: (02) 9890 9111 Brisbane: (07) 3715 2200 Melbourne: (03) 9212 4422 Perth: (08) 9373 9999

sales@machineryhouse.com.au www.machineryhouse.com.au

## **Recommended Accessories**

Q670 Refractometer