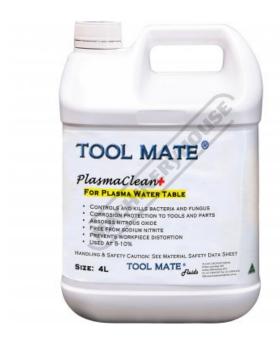

## P798 - Plasma Water Table Fluid

4 Litres

\$53.90 \$49.00 ORDER CODE: P798 Type: Plasma Water Table Fluid & 4 Part Number #:

**Ex GST** 

Suits: Processes:

## Description

A plasma water table treatment package

Directions of Use:

Tool Mate Plasma Clean is added to fluid table at 5-10%.

Recommended refractometer reading: >=2.5

## **Features**

- Controls and kills bacteria, fungus and mould in the fluid table Stabilises and/or lifts fluid  $\ensuremath{\mathsf{PH}}$
- Stabilises and boosts fluid rust and corrosion protection to machine tool and part
- Gentle on machine surface paint
- Greatly extends fluid life
- Controls and reduces fluid odour
- Absorbs nitrous oxide
- Free from sodium nitrite
- Low foam
- Mineral oil free