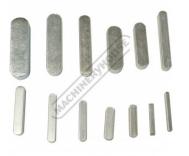

# Description

Assorted metric keystocks for locking pulleys, gears, and sprockets to shafts with slotted keyways!

### **Features**

- Carbon steel construction Rectangular with round edges 13 assorted sizes •
- •
- Efficiently transmit torque between the shaft and the hub through the machine key Neatly organised in a divided PVC storage case Organisational chart inside box lid for easy selection •
- ٠
- •