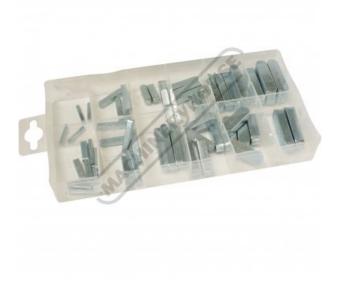

### K72310 - Metric Key Steel Assortment 60 Piece

| Ex GST                | Inc GST                         |
|-----------------------|---------------------------------|
| \$20.00               | \$22.00                         |
| ORDER CODE:           | K72310                          |
| Туре:                 | Key Steel & Assortment & Metric |
| Pieces in Pack (No.): | 60                              |

### **Features**

- Carbon steel construction Rectangular with round edges 13 assorted sizes •
- •
- Efficiently transmit torque between the shaft and the hub through the machine key Neatly organised in a divided PVC storage case Organisational chart inside box lid for easy selection •
- ٠
- •

#### Includes

- 4 x (3 x 3 x 20mm) 4 x (3 x 3 x 25mm)
- •
- 5 x (5 x 5 x 20mm) 5 x (5 x 5 x 25mm)
- 5 x (5 x 5 x 30mm)
- 5 x (6 x 6 x 20mm)
- 5 x (6 x 6 x 30mm)
- 5 x (6 x 6 x 40mm)
- 5 x (8 x 7 x 30mm) 5 x (8 x 7 x 40mm)
- 5 x (10 x 8 x 30mm)
- 5 x (10 x 8 x 40mm)
- 2 x (12 x 8 x 40mm)