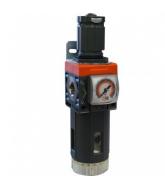

### Description

This device combines in a single unit the functions of filtration, condensate separation and pressure regulation

#### **Features**

- ٠
- 360° visual inspection for condensation Push lock pressure adjusting knob Front and rear ports for pressure gauge 1/4" inlet & outlet thread 150psi / 10 bar pressure gauge Includes mounting bracket Made in Italy •
- •
- ٠ •
- ٠
- Includes
- •
- Pressure gauge Mounting bracket •