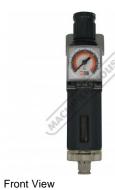

|         | ~       |
| Voltage:                      |         | ~       |
| Suits:                        |         | ~       |



### Description

This device combines in a single unit the functions of filtration, condensate separation and pressure regulation

#### **Features**

- ٠
- 360° visual inspection for condensation Push lock pressure adjusting knob Front and rear ports for pressure gauge 1/4" inlet & outlet thread 150psi / 10 bar pressure gauge Includes mounting bracket Made in Italy •
- •
- ٠ •
- ٠
- Includes
- •
- Pressure gauge Mounting bracket •



## Product Brochure For A220

Sydney: (02) 9890 9111 Brisbane: (07) 3715 2200 Melbourne: (03) 9212 4422 Perth: (08) 9373 9999

sales@machineryhouse.com.au www.machineryhouse.com.au

### **Specific Features**



Side View





Top View



Pressure Gauge

#### **Recommended Accessories**

A275 Air Filter Regulator