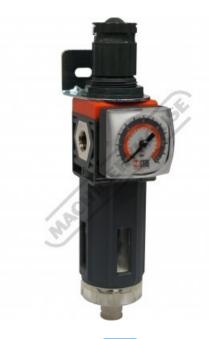

### Description

This device combines in a single unit the functions of filtration, condensate separation and pressure regulation

#### **Features**

- ٠
- 360° visual inspection for condensation Push lock pressure adjusting knob Front and rear ports for pressure gauge 1/4" inlet & outlet thread 150psi / 10 bar pressure gauge Includes mounting bracket Made in Italy •
- •
- ٠ •
- ٠
- Includes
- •
- Pressure gauge Mounting bracket •