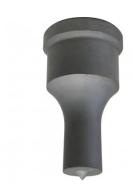

(D) (mm):   |         |         | Ø8.2  |

**Ex GST** 

Pack Quantity (No.):







## **Description**

Punch and Dies are Manufactured by Sunrise in Taiwan using Hi -Grade Tool Steel imported from Japan.

The manufacturing process involves machining via hi tech CNC machines lathes & mills, vacuum heat treatment with multiple tempering at high temperatures before a final quality inspection/testing process all of which ensures an accurate, precise, durable & stable product.

## **Optional Accessories**

· Other sizes and shapes available on request



Product Brochure For P708B

Sydney: (02) 9890 9111 Brisbane: (07) 3715 2200 Melbourne: (03) 9212 4422 Perth: (08) 9373 9999

sales@machineryhouse.com.au www.machineryhouse.com.au

## **Recommended Accessories**

P708

Ø8mm Round Punch - RPN1