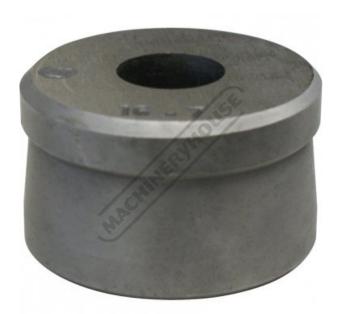

## P708B - Ø8.2mm Round Die - RDN1

Hi -Grade Tool Steel Imported From Japan

|                          | \$50.00 | \$55.00 |       |
|--------------------------|---------|---------|-------|
| ORDER CODE:              |         |         | P708B |
| MODEL:                   |         |         | RDN1  |
| Type:                    |         |         | Die   |
| Punch Diameter (D) (mm): |         |         | ~     |
| Die Diameter (D) (mm):   |         |         | Ø8.2  |