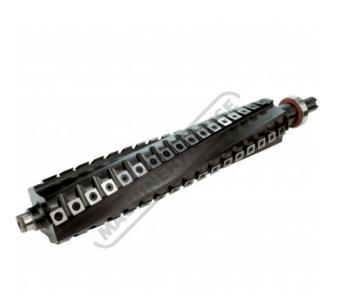

# W752 - Spiral Cutter Head - Carbide Inserts

Suits Hafco Thicknessers T380A, T380S 4 x Spirals

| On Sale                          |                       |
|----------------------------------|-----------------------|
| Ex GST                           | Inc GST               |
| <del>\$1,450.00</del>            | <del>\$1,595.00</del> |
| \$1,190.00                       | \$1,309.00            |
| ORDER CODE:                      | W752                  |
| Suits Thicknessers:              | T380A, T380S          |
| Cutter Width (mm):               | 380                   |
| Suits Cutter Head Diameter (mm): | Ø76                   |
| Number of Spirals (No.):         | 4                     |
| Number of Carbide Inserts (No.): | 68                    |
| Carbide Inserts Replacement Code | ə: ~_                 |

### Description

These cutting heads incorporate carbide inserts and are placed along the each spiral. This type of head greatly reduces cutting resistance and requires less horse power to cut. These spiral cutter heads are capable of cutting knotty wood, stringy wood and hard wood. If one insert edge is dull or damaged you can rotate it to another edge as each insert has four cutting edges. The spiral cutter head generally produces smaller chips and less noise.

#### Features

- 4 x spiral head with carbide inserts
- Retro fits to selected Hafco thicknesser
- Heads are pre-loaded with 68 carbide inserts