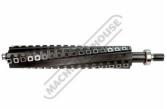

utting heads incorporate carbide inserts and are placed along the each spiral. This type of head greatly reduces cutting resistance and requires less horse power to cut. These spiral cutter heads are capable of cutting knotty wood, stringy wood and hard wood. If one insert edge is dull or damaged you can rotate it to another edge as each insert has four cutting edges. The spiral cutter head generally produces smaller chips and less noise.

#### Features

- 4 x spiral head with carbide inserts
- Retro fits to selected Hafco thicknesser
- Heads are pre-loaded with 68 carbide inserts



## Product Brochure For W752

Sydney: (02) 9890 9111 Brisbane: (07) 3715 2200 Melbourne: (03) 9212 4422 Perth: (08) 9373 9999

sales@machineryhouse.com.au www.machineryhouse.com.au

### **Specific Features**





Front View

Parts

#### **Recommended Accessories**

W416 Carbide Inserts for Spiral Cutter Heads on Thicknessers W414 Thicknesser - HSS Blades