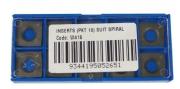

# W752 - Spiral Cutter Head - Carbide Inserts

Suits Hafco Thicknessers T380A, T380S 4 x Spirals

| On Sale                          |                       |
|----------------------------------|-----------------------|
| Ex GST                           | Inc GST               |
| <del>\$1,450.00</del>            | <del>\$1,595.00</del> |
| \$1,190.00                       | \$1,309.00            |
| ORDER CODE:                      | W752                  |
| Suits Thicknessers:              | T380A, T380S          |
| Cutter Width (mm):               | 380                   |
| Suits Cutter Head Diameter (mm): | Ø76                   |
| Number of Spirals (No.):         | 4                     |
| Number of Carbide Inserts (No.): | 68                    |
| Carbide Inserts Replacement Code | ə: ~_                 |

### Description

These cutting heads incorporate carbide inserts and are placed along the each spiral. This type of head greatly reduces cutting resistance and requires less horse power to cut. These spiral cutter heads are capable of cutting knotty wood, stringy wood and hard wood. If one insert edge is dull or damaged you can rotate it to another edge as each insert has four cutting edges. The spiral cutter head generally produces smaller chips and less noise.

#### Features

- 4 x spiral head with carbide inserts
- Retro fits to selected Hafco thicknesser
- Heads are pre-loaded with 68 carbide inserts