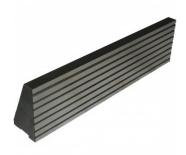

595  |
| E (mm):               | 710  |
| F (mm):               | 70   |
| G (mm):               | 170  |
| H (mm):               | 114  |
| Nett Weight (kg):     | 70   |







## Description

Toolmaster vices are manufactured under rigid quality control. All Toolmaster vices are interchangeable and can be used as matched pairs.

#### **Features**

- Hardened and ground steel to HRC60, with high precision Keyways are 16mm H7 and are toleranced giving perfect alignment and reducing set up time Space saving design allows for maximum use of clamping area



Product Brochure For V312

Sydney: (02) 9890 9111 Brisbane: (07) 3715 2200 Melbourne: (03) 9212 4422 Perth: (08) 9373 9999

sales@machineryhouse.com.au www.machineryhouse.com.au

### **Recommended Accessories**

V3122 Modular Vice Jaws