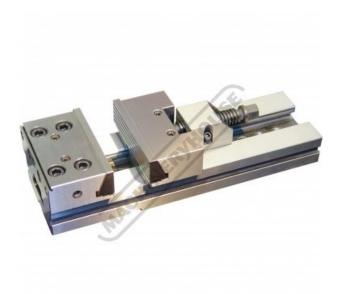

# V312 - Modular Machine Vice

203mm Jaw Width 300mm Jaw Opening

#### Back In Stock Soon

**Ex GST** Inc GST \$2,090.00 \$2,299.00

| ORDER CODE:           | V312 |
|-----------------------|------|
| A - Jaw Width (mm):   | 203  |
| C - Jaw Opening (mm): | 300  |
| B - Jaw Height (mm):  | 65   |
| D (mm):               | 595  |
| E (mm):               | 710  |
| F (mm):               | 70   |
| G (mm):               | 170  |
| H (mm):               | 114  |
| Nett Weight (kg):     | 70   |

## Description

Toolmaster vices are manufactured under rigid quality control. All Toolmaster vices are interchangeable and can be used as matched pairs.

#### **Features**

- Hardened and ground steel to HRC60, with high precision Keyways are 16mm H7 and are toleranced giving perfect alignment and reducing set up time Space saving design allows for maximum use of clamping area