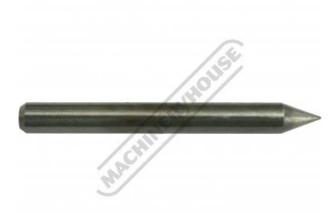

# 70-6315 - Pocket Pen Scriber - Replacement Tip

30mm Length Carbide Tipped

| Ex GS         | T Inc GS    | г                                |  |
|---------------|-------------|----------------------------------|--|
| \$12.0        | 00 \$13.2   | 20                               |  |
| ORDER CODE:   |             | Q6315                            |  |
| Туре:         | Replacement | Replacement Tip for & Pocket Pen |  |
| Size (mm): 30 |             |                                  |  |

## Description

This durable carbide tipped scriber is designed to etch or mark very hard objects including; metals, stones, glass, plastics, ceramics, hardwood's, and concrete.

Material:

#### **Features**

• Precision ground tungsten carbide scribe tip

Sydney: (02) 9890 9111 Brisbane: (07) 3715 2200 Melbourne: (03) 9212 4422 Perth: (08) 9373 9999

sales@machineryhouse.com.au www.machineryhouse.com.au