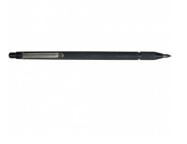

-----------|--|
| \$12.0        | 00 \$13.2   | 20                               |  |
| ORDER CODE:   |             | Q6315                            |  |
| Туре:         | Replacement | Replacement Tip for & Pocket Pen |  |
| Size (mm): 30 |             |                                  |  |







## Description

This durable carbide tipped scriber is designed to etch or mark very hard objects including; metals, stones, glass, plastics, ceramics, hardwood's, and concrete.

Material:

#### **Features**

• Precision ground tungsten carbide scribe tip



Sydney: (02) 9890 9111 Brisbane: (07) 3715 2200 Melbourne: (03) 9212 4422 Perth: (08) 9373 9999

sales@machineryhouse.com.au www.machineryhouse.com.au

Product Brochure For Q6315

### **Recommended Accessories**

Q631 Pocket Pen Scriber