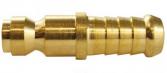

# Male Tails - Twin Pack - Air Fittings

3/8"-1/4" BSPT

| \$8.80 |           |
|--------|-----------|
|        | F803      |
|        | Tail/Male |
|        | 3/8"-1/4" |
|        | ~         |
|        | ~         |
|        | 2         |
|        | \$8.80    |

## Description

High-Flow couplings are designed to increase the air flow by 60% over standard couplings. Increases the performance of air tools.

#### **Features**

- Manufactured from steel for greater strength Couplings have a one way shut off valve fitted Packet of 2

sales@machineryhouse.com.au www.machineryhouse.com.au