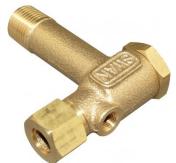

# Male Tails - Twin Pack - Air Fittings

3/8"-1/4" BSPT

| \$8.80 |           |
|--------|-----------|
|        | F803      |
|        | Tail/Male |
|        | 3/8"-1/4" |
|        | ~         |
|        | ~         |
|        | 2         |
|        | \$8.80    |

## Description

High-Flow couplings are designed to increase the air flow by 60% over standard couplings. Increases the performance of air tools.

#### **Features**

- Manufactured from steel for greater strength Couplings have a one way shut off valve fitted Packet of 2

sales@machineryhouse.com.au www.machineryhouse.com.au