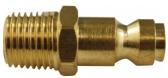

# Male Tails - Twin Pack - Air Fittings

3/8"-1/4" BSPT

| \$8.80 |           |
|--------|-----------|
|        | F803      |
|        | Tail/Male |
|        | 3/8"-1/4" |
|        | ~         |
|        | ~         |
|        | 2         |
|        | \$8.80    |

## Description

High-Flow couplings are designed to increase the air flow by 60% over standard couplings. Increases the performance of air tools.

#### **Features**

- Manufactured from steel for greater strength Couplings have a one way shut off valve fitted Packet of 2

sales@machineryhouse.com.au www.machineryhouse.com.au