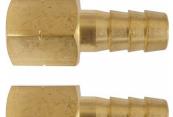

# Male Tails - Twin Pack - Air Fittings

3/8"-1/4" BSPT

| \$8.80 |           |
|--------|-----------|
|        | F803      |
|        | Tail/Male |
|        | 3/8"-1/4" |
|        | ~         |
|        | ~         |
|        | 2         |
|        | \$8.80    |