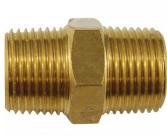

# Male Tails - Twin Pack - Air Fittings

3/8"-1/4" BSPT

| \$8.80 |           |
|--------|-----------|
|        | F803      |
|        | Tail/Male |
|        | 3/8"-1/4" |
|        | ~         |
|        | ~         |
|        | 2         |
|        | \$8.80    |

## Description

High-Flow couplings are designed to increase the air flow by 60% over standard couplings. Increases the performance of air tools.

#### **Features**

- Manufactured from steel for greater strength Couplings have a one way shut off valve fitted Packet of 2

sales@machineryhouse.com.au www.machineryhouse.com.au