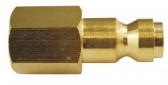

# Male Tails - Twin Pack - Air Fittings

3/8"-1/4" BSPT

| \$8.80 |           |
|--------|-----------|
|        | F803      |
|        | Tail/Male |
|        | 3/8"-1/4" |
|        | ~         |
|        | ~         |
|        | 2         |
|        | \$8.80    |

## Description

High-Flow couplings are designed to increase the air flow by 60% over standard couplings. Increases the performance of air tools.

#### **Features**

- Manufactured from steel for greater strength Couplings have a one way shut off valve fitted Packet of 2

sales@machineryhouse.com.au www.machineryhouse.com.au