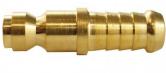

# Male Tails - Twin Pack - Air Fittings

3/8"-1/4" BSPT

| \$8.80 |           |
|--------|-----------|
|        | F803      |
|        | Tail/Male |
|        | 3/8"-1/4" |
|        | ~         |
|        | ~         |
|        | 2         |
|        | \$8.80    |

## Description

High-Flow couplings are designed to increase the air flow by 60% over standard couplings. Increases the performance of air tools.

#### **Features**

- Manufactured from steel for greater strength Couplings have a one way shut off valve fitted Packet of 2

sales@machineryhouse.com.au www.machineryhouse.com.au