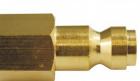

# Male Tails - Twin Pack - Air Fittings

3/8"-1/4" BSPT

| \$8.80 |           |
|--------|-----------|
|        | F803      |
|        | Tail/Male |
|        | 3/8"-1/4" |
|        | ~         |
|        | ~         |
|        | 2         |
|        | \$8.80    |

## Description

High-Flow couplings are designed to increase the air flow by 60% over standard couplings. Increases the performance of air tools.

#### **Features**

- Manufactured from steel for greater strength Couplings have a one way shut off valve fitted Packet of 2

sales@machineryhouse.com.au www.machineryhouse.com.au