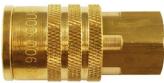

# Male Tails - Twin Pack - Air Fittings

3/8"-1/4" BSPT

| \$8.80 |           |
|--------|-----------|
|        | F803      |
|        | Tail/Male |
|        | 3/8"-1/4" |
|        | ~         |
|        | ~         |
|        | 2         |
|        | \$8.80    |

## Description

High-Flow couplings are designed to increase the air flow by 60% over standard couplings. Increases the performance of air tools.

#### **Features**

- Manufactured from steel for greater strength Couplings have a one way shut off valve fitted Packet of 2

sales@machineryhouse.com.au www.machineryhouse.com.au