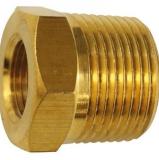

# Male Tails - Twin Pack - Air Fittings

3/8"-1/4" BSPT

| \$8.80 |           |
|--------|-----------|
|        | F803      |
|        | Tail/Male |
|        | 3/8"-1/4" |
|        | ~         |
|        | ~         |
|        | 2         |
|        | \$8.80    |