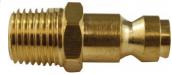

# Male Tails - Twin Pack - Air Fittings

3/8"-1/4" BSPT

| \$8.80 |           |
|--------|-----------|
|        | F803      |
|        | Tail/Male |
|        | 3/8"-1/4" |
|        | ~         |
|        | ~         |
|        | 2         |
|        | \$8.80    |

## Description

High-Flow couplings are designed to increase the air flow by 60% over standard couplings. Increases the performance of air tools.

#### **Features**

- Manufactured from steel for greater strength Couplings have a one way shut off valve fitted Packet of 2

sales@machineryhouse.com.au www.machineryhouse.com.au