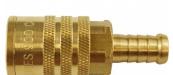

# Male Tails - Twin Pack - Air Fittings

3/8"-1/4" BSPT

| \$8.80 |           |
|--------|-----------|
|        | F803      |
|        | Tail/Male |
|        | 3/8"-1/4" |
|        | ~         |
|        | ~         |
|        | 2         |
|        | \$8.80    |

## Description

High-Flow couplings are designed to increase the air flow by 60% over standard couplings. Increases the performance of air tools.

#### **Features**

- Manufactured from steel for greater strength Couplings have a one way shut off valve fitted Packet of 2

sales@machineryhouse.com.au www.machineryhouse.com.au