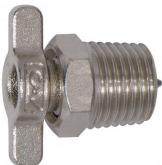

# Male Tails - Twin Pack - Air Fittings

3/8"-1/4" BSPT

| \$8.80 |           |
|--------|-----------|
|        | F803      |
|        | Tail/Male |
|        | 3/8"-1/4" |
|        | ~         |
|        | ~         |
|        | 2         |
|        | \$8.80    |

## Description

High-Flow couplings are designed to increase the air flow by 60% over standard couplings. Increases the performance of air tools.

#### **Features**

- Manufactured from steel for greater strength Couplings have a one way shut off valve fitted Packet of 2

sales@machineryhouse.com.au www.machineryhouse.com.au