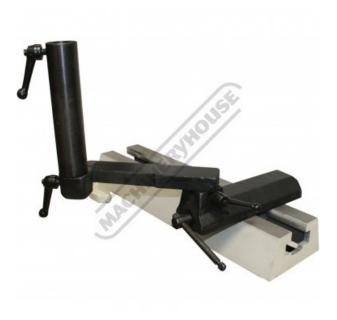

# BTA-46 - Bowl Turning Attachment

760mm Suits WL-46 Lathe

|             | Ex GST   | Inc GST              |        |
|-------------|----------|----------------------|--------|
|             | \$180.00 | \$198.00             |        |
| ORDER CODE: |          |                      | W387A  |
| MODEL:      |          |                      | BTA-46 |
| Туре:       |          | Bowl Turning Attach. |        |
| Size:       |          |                      | 760mm  |

## Description

This bowl turning attachment is supplied with is own bed and attachments and designed to be bolted at the end of the main machines bed of the WL-46A at the tails stock end, Once in position you simply remove your tailstock slide your turning head down to the end of the bed and there is where you turn your larger jobs up 760mm.

## **Specific Features**

Bowl Turning Attachment Shown Set Up