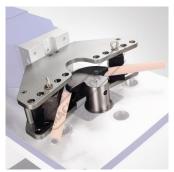

### Description

Designed to fit onto the Sunrise HBM-40 & HBM-75 Horizontal Bender in conjunction with HBM-40P50 or HBM-75P50 pipe bender attachment

### **Specific Features**

Shown with Pipe Bender Attachment