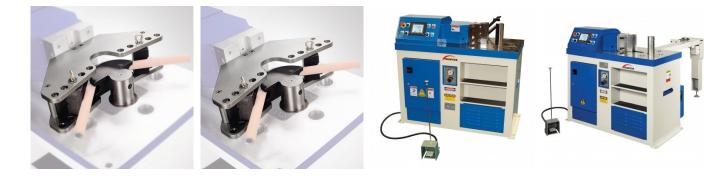

### Description

Designed to fit onto the Sunrise HBM-40 & HBM-75 Horizontal Bender in conjunction with HBM-40P50 or HBM-75P50 pipe bender attachment

### Includes

- ٠
- 2" former die 2" follower dies

### **Specific Features**

Shown with Pipe Bender Attachment