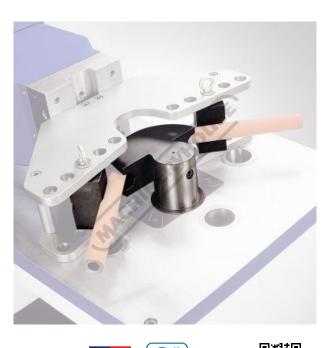

### Description

Designed to fit onto the Sunrise HBM-40 & HBM-75 Horizontal Bender in conjunction with HBM-40P50 or HBM-75P50 pipe bender attachment

### **Specific Features**

Shown with Pipe Bender Attachment