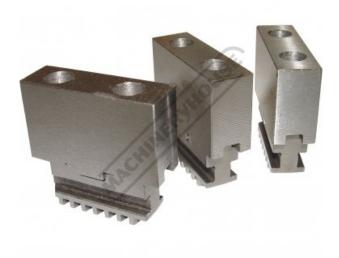

## C7651 - Soft Jaw & Base Set

Suit 200mm 3 Jaw Lathe Chuck

**Ex GST** Inc GST \$150.00 \$165.00

| ORDER CODE:            | C7651 |
|------------------------|-------|
| Suits Chuck Size (mm): | Ø200  |

## Description

Replaceable master base jaw with soft top jaw for Toolmaster K11 chucks.
Soft jaws can be machined and are normally used when high accuracy is required.
They can also be machined to hold odd shapes.
HOW TO.! For the best results bore the jaws as close as possible to the size of the material you are holding. This means the jaws must be clamped during the boring as close as possible to the pressure and size they will experience during use.
A lathe boring ring can be used to apply pressure to the jaws during machining.

## **Features**

- Hard base jaw with soft top
- Set of 3

Product Brochure For C7651

Sydney: (02) 9890 9111 Brisbane: (07) 3715 2200 Melbourne: (03) 9212 4422 Perth: (08) 9373 9999

sales@machineryhouse.com.au www.machineryhouse.com.au