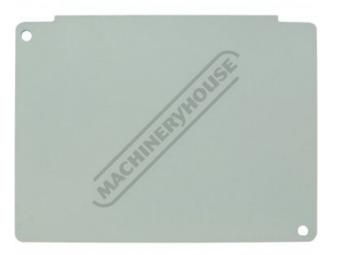

| Back In Stock Soon |         |     |
|--------------------|---------|-----|
| Ex GST             | Inc GST |     |
| \$3.00             | \$3.30  |     |
|                    |         | T78 |

| ORDER CODE: | T787              |
|-------------|-------------------|
| MODEL:      | DIV-150           |
| Туре:       | Steel Divider     |
| Suits:      | 150mm Drawer Size |
| Size:       | 154 x 115mm       |

## Description Suits Industrial Tooling Cabinets with 150mm Drawers

**Recommended Accessories** 

Product Brochure For T787

Sydney: (02) 9890 9111 Brisbane: (07) 3715 2200 Melbourne: (03) 9212 4422 Perth: (08) 9373 9999