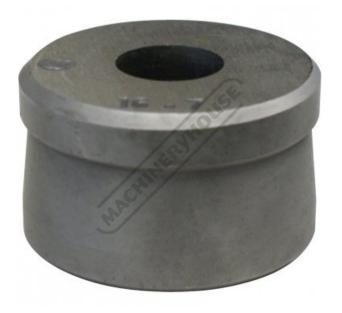

# P708A - Ø8.7mm Round Die - RDN1

Hi -Grade Tool Steel Imported From Japan

**Ex GST Inc GST** \$50.00 \$55.00 DE: P708A

| \$50.00                  | \$55.00 |       |
|--------------------------|---------|-------|
| ORDER CODE:              |         | P708A |
| MODEL:                   |         | RDN1  |
| Туре:                    |         | Die   |
| Punch Diameter (D) (mm): |         | ~     |
| Die Diameter (D) (mm):   |         | Ø8.7  |
| Pack Quantity (No.):     |         | 1     |

#### Description

Punch and Dies are Manufactured by Sunrise in Taiwan using Hi -Grade Tool Steel imported from Japan. The manufacturing process involves machining via hi tech CNC machines lathes & mills, vacuum heat treatment with multiple tempering at high temperatures before a final quality inspection/testing process all of which ensures an accurate, precise, durable & stable product.