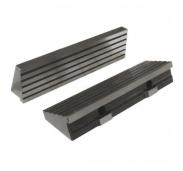

| 50    |
| G (mm):               |            | 125   |
| H (mm):               |            | 90    |
| Nett Weight (kg):     |            | 37    |





### Description

Toolmaster vices are manufactured under rigid quality control. All Toolmaster vices are interchangeable and can be used as matched pairs.

#### **Features**

- •
- Hardened and ground steel to HRC60, with high precision Keyways are 16mm H7 and are toleranced giving perfect alignment and reducing set up time Space saving design allows for maximum use of clamping area
- •



Sydney: (02) 9890 9111 Brisbane: (07) 3715 2200 Melbourne: (03) 9212 4422 Perth: (08) 9373 9999

sales@machineryhouse.com.au www.machineryhouse.com.au

# Product Brochure For V311A

## **Recommended Accessories**

V3112 Modular Vice Jaws