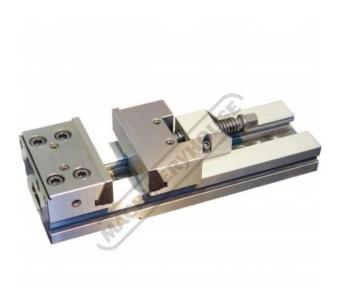

# V311A - Modular Machine Vice

152mm Jaw Width 300mm Jaw Opening

| Ex GST                | Inc GST    |       |
|-----------------------|------------|-------|
| \$1,350.00            | \$1,485.00 |       |
| ORDER CODE:           |            | V311A |
| A - Jaw Width (mm):   |            | 152   |
| C - Jaw Opening (mm): |            | 300   |
| B - Jaw Height (mm):  |            | 50    |
| D (mm):               |            | 520   |
| E (mm):               |            | 600   |
| F (mm):               |            | 50    |
| G (mm):               |            | 125   |
| H (mm):               |            | 90    |
| Nett Weight (kg):     |            | 37    |

### Description

Toolmaster vices are manufactured under rigid quality control. All Toolmaster vices are interchangeable and can be used as matched pairs.

#### **Features**

- •
- Hardened and ground steel to HRC60, with high precision Keyways are 16mm H7 and are toleranced giving perfect alignment and reducing set up time Space saving design allows for maximum use of clamping area
- •