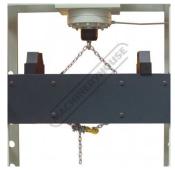

## **Specific Features**

Table Height Adjustment

#### cludes

- Pair of bending plates
- Table lifting and lowering chains
- Hydraulic oil