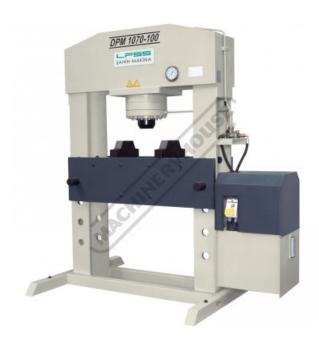

# DPM-1070 - Industrial Motorised Hydraulic Press - 100 Tonne

7.5hp 415V Motor, 300mm Ram Stroke & 800mm Height From Ram

Includes Pressure Gauge & Bending Vee Blocks

| ORDER CODE:                               | P136             |
|-------------------------------------------|------------------|
| MODEL:                                    | DPM-1070         |
| Pressing Capacity (Tonne):                | 100              |
| Hydraulic Ram Operation (Type):           | Motorised System |
| Sliding Ram (left-right) (Yes / No):      | No               |
| Width Between Front Posts (mm):           | 1070             |
| Width Between Side Posts (mm):            | 250              |
| Table Top Opening - (Front to Back) (mm): | 305              |
| Ram To Table (Max.) (mm):                 | 800              |
| Piston Ram Stroke (mm):                   | 300              |
| Ram Diameter (mm):                        | Ø220             |

### **Description**

100 Tonne Industrial Hydraulic Press Suited for the Industrial workshop, for pressing of bearings, bushings & straightening shafts, bending steel as well as all general pressing applications

#### **Features**

- Heavy duty steel welded frame
- Hydraulic operated pressing ram
- 1070mm width between front posts
- Dual-speed joystick control (fast approach, slow bend)
- Pressure gauge fitted for easy control of pressing operations
- Heavy duty worktable with 5 adjustable positions
- Worktable can be adjusted using the provided chain system which works in conjunction with the hydraulic ram
- Safety overload valve
- Safety contactor switch with overload protection Built to CE regulations