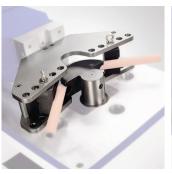

# HBM-P38 - 1-1/2" Pipe Bender Former Set

Suits Sunrise HBM-40 & HBM-75 Horizontal Benders

\$630.00 \$693.00 ORDER CODE: P1607 MODEL: HBM-P38 Attachment (Type): Pipe Bender Former Set Size (Inch /mm): 1-1/2" Pipe Capacity

#### Description

Designed to fit onto the Sunrise HBM-40 & HBM-75 Horizontal Bender in conjunction with HBM-40P50 or HBM-75P50 pipe bender attachment

#### Includes

- 1-1/2" former die 1-1/2" follower dies

Product Brochure For P1607

Sydney: (02) 9890 9111 Brisbane: (07) 3715 2200 Melbourne: (03) 9212 4422 Perth: (08) 9373 9999

sales@machineryhouse.com.au www.machineryhouse.com.au

## **Specific Features**

Shown with Pipe Bender Attachment