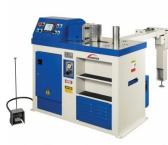

\$630.00 \$693.00 ORDER CODE: P1607 MODEL: HBM-P38 Attachment (Type): Pipe Bender Former Set Size (Inch /mm): 1-1/2" Pipe Capacity

**Ex GST** 

Suits Model (No.):









#### Description

Designed to fit onto the Sunrise HBM-40 & HBM-75 Horizontal Bender in conjunction with HBM-40P50 or HBM-75P50 pipe bender attachment

#### Includes

- 1-1/2" former die 1-1/2" follower dies



Product Brochure For P1607

Sydney: (02) 9890 9111 Brisbane: (07) 3715 2200 Melbourne: (03) 9212 4422 Perth: (08) 9373 9999

sales@machineryhouse.com.au www.machineryhouse.com.au

## **Specific Features**



Shown with Pipe Bender Attachment

### **Recommended Accessories**

P1600 Pipe Bender Attachment P1601
Pipe Bender Attachment

P157 Hydraulic NC Horizontal Bender P157C Hydraulic NC Horizontal Bender









P159

P159C

Hydraulic NC Horizontal Bender Hydraulic NC Horizontal Bender