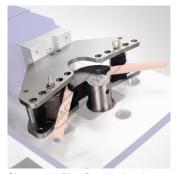

# HBM-P38 - 1-1/2" Pipe Bender Former Set

Suits Sunrise HBM-40 & HBM-75 Horizontal Benders

\$630.00 \$693.00 ORDER CODE: P1607 MODEL: HBM-P38 Attachment (Type): Pipe Bender Former Set Size (Inch /mm): 1-1/2" Pipe Capacity

#### Description

Designed to fit onto the Sunrise HBM-40 & HBM-75 Horizontal Bender in conjunction with HBM-40P50 or HBM-75P50 pipe bender attachment

#### Includes

- 1-1/2" former die 1-1/2" follower dies

Product Brochure For P1607

Sydney: (02) 9890 9111 Brisbane: (07) 3715 2200 Melbourne: (03) 9212 4422 Perth: (08) 9373 9999

sales@machineryhouse.com.au www.machineryhouse.com.au

## **Specific Features**

Shown with Pipe Bender Attachment