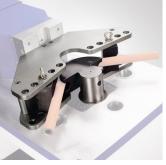

# HBM-P38 - 1-1/2" Pipe Bender Former Set

Suits Sunrise HBM-40 & HBM-75 Horizontal Benders

\$630.00 \$693.00 ORDER CODE: P1607 MODEL: HBM-P38 Attachment (Type): Pipe Bender Former Set Size (Inch /mm): 1-1/2" Pipe Capacity

#### Description

Designed to fit onto the Sunrise HBM-40 & HBM-75 Horizontal Bender in conjunction with HBM-40P50 or HBM-75P50 pipe bender attachment

#### Includes

- 1-1/2" former die 1-1/2" follower dies

Product Brochure For P1607

Sydney: (02) 9890 9111 Brisbane: (07) 3715 2200 Melbourne: (03) 9212 4422 Perth: (08) 9373 9999

sales@machineryhouse.com.au www.machineryhouse.com.au

## **Specific Features**

Shown with Pipe Bender Attachment