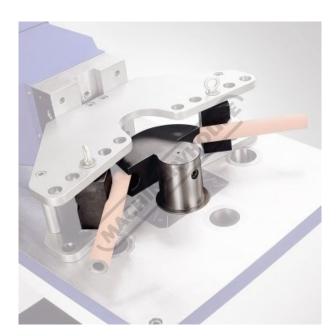

# HBM-P38 - 1-1/2" Pipe Bender Former Set

Suits Sunrise HBM-40 & HBM-75 Horizontal Benders

\$630.00 \$693.00 ORDER CODE: P1607 MODEL: HBM-P38 Attachment (Type): Pipe Bender Former Set Size (Inch /mm): 1-1/2" Pipe Capacity

#### Description

Designed to fit onto the Sunrise HBM-40 & HBM-75 Horizontal Bender in conjunction with HBM-40P50 or HBM-75P50 pipe bender attachment

#### Includes

- 1-1/2" former die 1-1/2" follower dies

Product Brochure For P1607

Sydney: (02) 9890 9111 Brisbane: (07) 3715 2200 Melbourne: (03) 9212 4422 Perth: (08) 9373 9999

sales@machineryhouse.com.au www.machineryhouse.com.au

## **Specific Features**

Shown with Pipe Bender Attachment