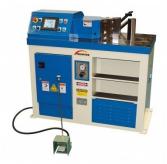

\$630.00 \$693.00 ORDER CODE: P1607 MODEL: HBM-P38 Attachment (Type): Pipe Bender Former Set Size (Inch /mm): 1-1/2" Pipe Capacity

**Ex GST** 

Suits Model (No.):









#### Description

Designed to fit onto the Sunrise HBM-40 & HBM-75 Horizontal Bender in conjunction with HBM-40P50 or HBM-75P50 pipe bender attachment

#### Includes

- 1-1/2" former die 1-1/2" follower dies



Product Brochure For P1607

Sydney: (02) 9890 9111 Brisbane: (07) 3715 2200 Melbourne: (03) 9212 4422 Perth: (08) 9373 9999

sales@machineryhouse.com.au www.machineryhouse.com.au

## **Specific Features**



Shown with Pipe Bender Attachment

### **Recommended Accessories**

P1600 Pipe Bender Attachment P1601
Pipe Bender Attachment

P157 Hydraulic NC Horizontal Bender P157C Hydraulic NC Horizontal Bender









P159

P159C

Hydraulic NC Horizontal Bender Hydraulic NC Horizontal Bender