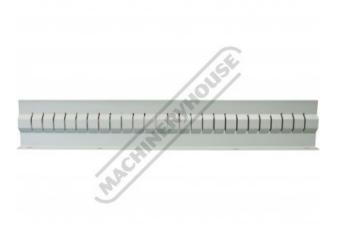

## RL-100B - Slotted Rail

375 x 71mm Suits 100mm Drawers

| Ex GST | Inc GST |
|--------|---------|
| \$5.00 | \$5.50  |

| ORDER CODE: | T786B             |
|-------------|-------------------|
| MODEL:      | RL-100B           |
| Type:       | Slotted Rail      |
| Suits:      | 100mm Drawer Size |
| Size:       | 375 x 71mm        |

## **Description**

Suits Industrial Tooling Cabinet T764 with 100mm Drawers