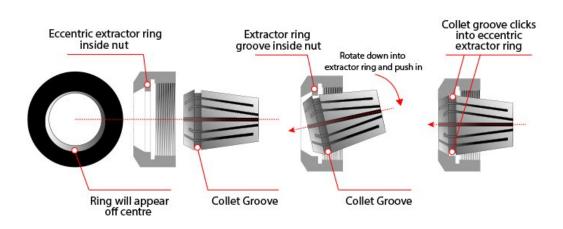

pressed Collets from 2mm have 1mm of movement Collets are listed by their expanded size Eg. When ordering an ER32-3 the range is from 3mm expanded to 2mm compressed



Sydney: (02) 9890 9111 Brisbane: (07) 3715 2200 Melbourne: (03) 9212 4422 Perth: (08) 9373 9999

sales@machineryhouse.com.au www.machineryhouse.com.au

# Product Brochure For C824



1.

| Collet | Α    | В  | L  | DIN  | RANGE (D) |
|--------|------|----|----|------|-----------|
| ER11   | 11.5 | 18 | 6  | 0.02 | 0.5-7.0   |
| ER16   | 17   | 27 | 10 | 0.02 | 0.5-10.0  |
| ER20   | 21   | 31 | 16 | 0.02 | 1.0-13.0  |
| ER25   | 26   | 35 | 25 | 0.02 | 1.0-16.0  |
| ER32   | 33   | 40 | 40 | 0.02 | 2.0-20.0  |
| ER40   | 41   | 46 | 50 | 0.03 | 3.0-26.0  |

3.

### Installation Guide - Please see downloads for full details



2.

### **Recommended Accessories**

| C836                                  |   |
|---------------------------------------|---|
| 20 x 100 x ER16 Collet Chuck Straight | - |

T006 ER16 x 20 x 80 Floating Tap Holder T203 BT40 x ER16-70 Collet Chuck

C840 ER16 Collet Chuck Wrench





Sydney: (02) 9890 9111 Brisbane: (07) 3715 2200 Melbourne: (03) 9212 4422 Perth: (08) 9373 9999

sales@machineryhouse.com.au www.machineryhouse.com.au

# Product Brochure For C824

C116 Collet Nut ER16