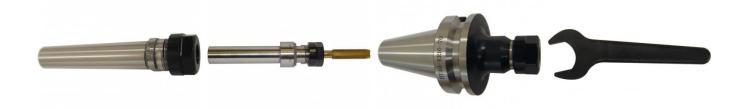

### **Recommended Accessories**

| C836                                  |   |
|---------------------------------------|---|
| 20 x 100 x ER16 Collet Chuck Straight | - |

T006 ER16 x 20 x 80 Floating Tap Holder T203 BT40 x ER16-70 Collet Chuck

C840 ER16 Collet Chuck Wrench

Sydney: (02) 9890 9111 Brisbane: (07) 3715 2200 Melbourne: (03) 9212 4422 Perth: (08) 9373 9999

sales@machineryhouse.com.au www.machineryhouse.com.au