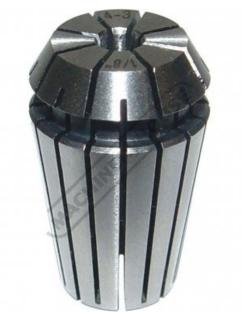

### C824 - ER16 Collet Ø4-Ø3mm "Made in Taiwan"

Sydney: (02) 9890 9111

www.machineryhouse.com.au

|                  | Ex GST  | Inc GST |       |
|------------------|---------|---------|-------|
|                  | \$20.00 | \$22.00 |       |
| ORDER CODE       | :       |         | C824  |
| Туре:            |         |         | ER16  |
| Metric Size (mr  | n):     |         | 4 - 3 |
| Imperial Size (i | nch):   |         | ~     |