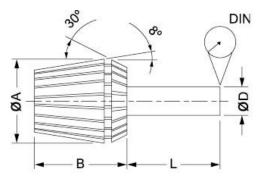

# Product Brochure For C824

1.

| Collet | Α    | В  | L  | DIN  | RANGE (D) |
|--------|------|----|----|------|-----------|
| ER11   | 11.5 | 18 | 6  | 0.02 | 0.5-7.0   |
| ER16   | 17   | 27 | 10 | 0.02 | 0.5-10.0  |
| ER20   | 21   | 31 | 16 | 0.02 | 1.0-13.0  |
| ER25   | 26   | 35 | 25 | 0.02 | 1.0-16.0  |
| ER32   | 33   | 40 | 40 | 0.02 | 2.0-20.0  |
| ER40   | 41   | 46 | 50 | 0.03 | 3.0-26.0  |