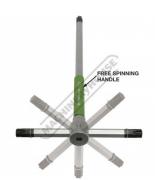

# **Specific Features**

Free Spinning Handle

Free Spinning Handle Front View

Set Right View

Set Rear View

Set Top View

T Handle Slides with Indent Points 1 T Handle Slides with Indent Points 2 T Handle Slides with Indent Points 3