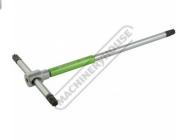

# H822 - Torx® Key Set with T-Bar Handle

T10 - T50 9 Piece Set

# **Specific Features**

Free Spinning Handle

Free Spinning Handle Front View

Set Right View

Set Rear View

Set Top View

T Handle Slides with Indent Points 1 T Handle Slides with Indent Points 2 T Handle Slides with Indent Points 3

Top Right View

T Handle

Torx Head

Right View

Stand

Packaging

**Product Brochure For H822** 

Sydney: (02) 9890 9111 Brisbane: (07) 3715 2200 Melbourne: (03) 9212 4422 Perth: (08) 9373 9999