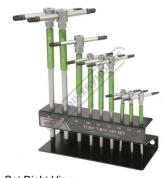

Top Right View

T Handle

Torx Head

Right View

Stand

Packaging

**Product Brochure For H822** 

Sydney: (02) 9890 9111 Brisbane: (07) 3715 2200 Melbourne: (03) 9212 4422 Perth: (08) 9373 9999