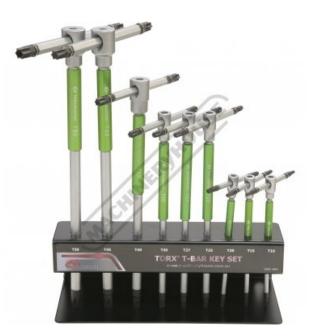

# H822 - Torx® Key Set with T-Bar Handle

T10 - T50 9 Piece Set

### **Features**

- Chrome vanadium steel

- Aluminium sleeve for continuous rotation
  Adjustable 3 detent positions on T-bar handle
  T-bar safety clips preventing it from sliding out
  Black phosphate finish on tips
  Includes metal storage stand that can be mounted to wall

#### Includes

- Key Size (Length x T-Bar Length) T10, T15 & T20 (125mm x 65mm) T25, T27, T30 (180mm x 90mm) T40 (210mm x 105mm) T45 & T50 (250mm x 125mm)

Inc GST **Ex GST** \$90.00 \$99.00

| ORDER CODE:        | H822                                            |
|--------------------|-------------------------------------------------|
| Type:              | Torx® - T-Bar Handle                            |
| Sizes (mm / Inch): | T10, T15, T20, T25, T27, & T30,<br>T40, T45,T50 |
| Nett Weight (kg):  | 1.7                                             |
|                    |                                                 |