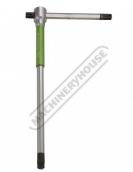

### **Features**

- Chrome vanadium steel

- Aluminium sleeve for continuous rotation
  Adjustable 3 detent positions on T-bar handle
  T-bar safety clips preventing it from sliding out
  Black phosphate finish on tips
  Includes metal storage stand that can be mounted to wall

#### Includes

- Key Size (Length x T-Bar Length) T10, T15 & T20 (125mm x 65mm) T25, T27, T30 (180mm x 90mm) T40 (210mm x 105mm) T45 & T50 (250mm x 125mm)

Inc GST **Ex GST** \$90.00 \$99.00

| ORDER CODE:        | H822                                            |
|--------------------|-------------------------------------------------|
| Type:              | Torx® - T-Bar Handle                            |
| Sizes (mm / Inch): | T10, T15, T20, T25, T27, & T30,<br>T40, T45,T50 |
| Nett Weight (kg):  | 1.7                                             |
|                    |                                                 |

# **Specific Features**

Free Spinning Handle

Free Spinning Handle Front View

Set Right View

Set Rear View

Set Top View

T Handle Slides with Indent Points 1 T Handle Slides with Indent Points 2 T Handle Slides with Indent Points 3