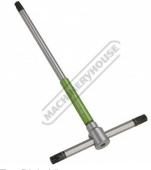

### **Features**

- Chrome vanadium steel

- Aluminium sleeve for continuous rotation
  Adjustable 3 detent positions on T-bar handle
  T-bar safety clips preventing it from sliding out
  Black phosphate finish on tips
  Includes metal storage stand that can be mounted to wall

#### Includes

- Key Size (Length x T-Bar Length) T10, T15 & T20 (125mm x 65mm) T25, T27, T30 (180mm x 90mm) T40 (210mm x 105mm) T45 & T50 (250mm x 125mm)

Inc GST **Ex GST** \$90.00 \$99.00

| ORDER CODE:        | H822                                            |
|--------------------|-------------------------------------------------|
| Type:              | Torx® - T-Bar Handle                            |
| Sizes (mm / Inch): | T10, T15, T20, T25, T27, & T30,<br>T40, T45,T50 |
| Nett Weight (kg):  | 1.7                                             |
|                    |                                                 |

# **Specific Features**

Free Spinning Handle

Free Spinning Handle Front View

Set Right View

Set Rear View

Set Top View

T Handle Slides with Indent Points 1 T Handle Slides with Indent Points 2 T Handle Slides with Indent Points 3