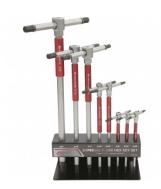

# H822 - Torx® Key Set with T-Bar Handle

T10 - T50 9 Piece Set

### **Features**

- Chrome vanadium steel

- Aluminium sleeve for continuous rotation
  Adjustable 3 detent positions on T-bar handle
  T-bar safety clips preventing it from sliding out
  Black phosphate finish on tips
  Includes metal storage stand that can be mounted to wall

#### Includes

- Key Size (Length x T-Bar Length) T10, T15 & T20 (125mm x 65mm) T25, T27, T30 (180mm x 90mm) T40 (210mm x 105mm) T45 & T50 (250mm x 125mm)

Inc GST **Ex GST** \$90.00 \$99.00

| ORDER CODE:        | H822                                            |
|--------------------|-------------------------------------------------|
| Type:              | Torx® - T-Bar Handle                            |
| Sizes (mm / Inch): | T10, T15, T20, T25, T27, & T30,<br>T40, T45,T50 |
| Nett Weight (kg):  | 1.7                                             |
|                    |                                                 |