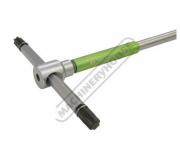

### **Features**

- Chrome vanadium steel

- Aluminium sleeve for continuous rotation
  Adjustable 3 detent positions on T-bar handle
  T-bar safety clips preventing it from sliding out
  Black phosphate finish on tips
  Includes metal storage stand that can be mounted to wall

#### Includes

- Key Size (Length x T-Bar Length) T10, T15 & T20 (125mm x 65mm) T25, T27, T30 (180mm x 90mm) T40 (210mm x 105mm) T45 & T50 (250mm x 125mm)

Inc GST **Ex GST** \$90.00 \$99.00

| ORDER CODE:        | H822                                            |
|--------------------|-------------------------------------------------|
| Type:              | Torx® - T-Bar Handle                            |
| Sizes (mm / Inch): | T10, T15, T20, T25, T27, & T30,<br>T40, T45,T50 |
| Nett Weight (kg):  | 1.7                                             |
|                    |                                                 |

# **Specific Features**

Free Spinning Handle

Free Spinning Handle Front View

Set Right View

Set Rear View

Set Top View

T Handle Slides with Indent Points 1 T Handle Slides with Indent Points 2 T Handle Slides with Indent Points 3