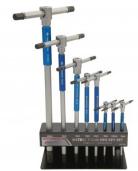

# H822 - Torx® Key Set with T-Bar Handle

T10 - T50 9 Piece Set

### **Features**

- Chrome vanadium steel

- Aluminium sleeve for continuous rotation
  Adjustable 3 detent positions on T-bar handle
  T-bar safety clips preventing it from sliding out
  Black phosphate finish on tips
  Includes metal storage stand that can be mounted to wall

#### Includes

- Key Size (Length x T-Bar Length) T10, T15 & T20 (125mm x 65mm) T25, T27, T30 (180mm x 90mm) T40 (210mm x 105mm) T45 & T50 (250mm x 125mm)

Inc GST **Ex GST** \$90.00 \$99.00

| ORDER CODE:        | H822                                            |
|--------------------|-------------------------------------------------|
| Type:              | Torx® - T-Bar Handle                            |
| Sizes (mm / Inch): | T10, T15, T20, T25, T27, & T30,<br>T40, T45,T50 |
| Nett Weight (kg):  | 1.7                                             |
|                    |                                                 |