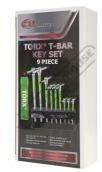

# H822 - Torx® Key Set with T-Bar Handle

T10 - T50 9 Piece Set

### **Features**

- Chrome vanadium steel

- Aluminium sleeve for continuous rotation
  Adjustable 3 detent positions on T-bar handle
  T-bar safety clips preventing it from sliding out
  Black phosphate finish on tips
  Includes metal storage stand that can be mounted to wall

#### Includes

- Key Size (Length x T-Bar Length) T10, T15 & T20 (125mm x 65mm) T25, T27, T30 (180mm x 90mm) T40 (210mm x 105mm) T45 & T50 (250mm x 125mm)

Inc GST **Ex GST** \$90.00 \$99.00

| ORDER CODE:        | H822                                            |
|--------------------|-------------------------------------------------|
| Type:              | Torx® - T-Bar Handle                            |
| Sizes (mm / Inch): | T10, T15, T20, T25, T27, & T30,<br>T40, T45,T50 |
| Nett Weight (kg):  | 1.7                                             |
|                    |                                                 |