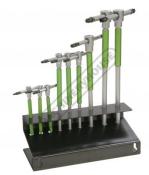

# H822 - Torx® Key Set with T-Bar Handle

T10 - T50 9 Piece Set

### **Features**

- Chrome vanadium steel

- Aluminium sleeve for continuous rotation
  Adjustable 3 detent positions on T-bar handle
  T-bar safety clips preventing it from sliding out
  Black phosphate finish on tips
  Includes metal storage stand that can be mounted to wall

#### Includes

- Key Size (Length x T-Bar Length) T10, T15 & T20 (125mm x 65mm) T25, T27, T30 (180mm x 90mm) T40 (210mm x 105mm) T45 & T50 (250mm x 125mm)

Inc GST **Ex GST** \$90.00 \$99.00

| ORDER CODE:        | H822                                            |
|--------------------|-------------------------------------------------|
| Type:              | Torx® - T-Bar Handle                            |
| Sizes (mm / Inch): | T10, T15, T20, T25, T27, & T30,<br>T40, T45,T50 |
| Nett Weight (kg):  | 1.7                                             |
|                    |                                                 |