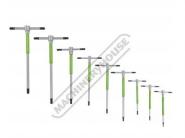

# H822 - Torx® Key Set with T-Bar Handle

T10 - T50 9 Piece Set

### **Features**

- Chrome vanadium steel

- Aluminium sleeve for continuous rotation
  Adjustable 3 detent positions on T-bar handle
  T-bar safety clips preventing it from sliding out
  Black phosphate finish on tips
  Includes metal storage stand that can be mounted to wall

#### Includes

- Key Size (Length x T-Bar Length) T10, T15 & T20 (125mm x 65mm) T25, T27, T30 (180mm x 90mm) T40 (210mm x 105mm) T45 & T50 (250mm x 125mm)

Inc GST **Ex GST** \$90.00 \$99.00

| ORDER CODE:        | H822                                            |
|--------------------|-------------------------------------------------|
| Type:              | Torx® - T-Bar Handle                            |
| Sizes (mm / Inch): | T10, T15, T20, T25, T27, & T30,<br>T40, T45,T50 |
| Nett Weight (kg):  | 1.7                                             |
|                    |                                                 |