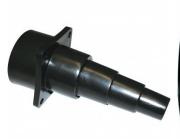

# DCA-100CA - Dust Inlet Cap Ø100mm

\$8.00 \$8.80 ORDER CODE: W3352 MODEL: DCA-100CA Dust Inlet Cap Type: Application: Timber Size: Ø100mm Suits:

**Ex GST** 

Nett Weight (kg):

#### **Features**

- 100mm cap cover Constructed out of rugged PVC