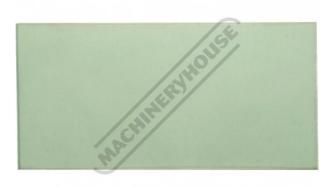

# W009B - TEC-I & TEC-1G Inside Lens Cover - suits Welding Helmet

44 x 97mm (Includes Qty 5 Lens Covers)

\$15.00 \$16.50 \$5.00 \$5.50

| ORDER CODE:                 | W009B             |
|-----------------------------|-------------------|
| Type:                       | Inside Lens Cover |
| Suits Welding Helmet Model: | TEC-I & TEC-1G    |
| Pack Quantity (No.):        | 5                 |
| Size (mm):                  | 44 x 97           |

## **Description**

TEC-I & TEC-1G Auto Darken WELDING HELMET - INSIDE LENS