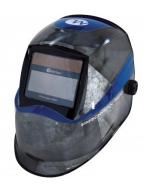

### Product Brochure For W009B

W001

Auto Darken Welding Helmet - 9~13 Shade

**W008A** 

TEC-I & TEC-1G Outside Lens Cover - suits Welding Helmet W008C

TEC-I & TEC-1G Sweat Band - suits Welding Helmet