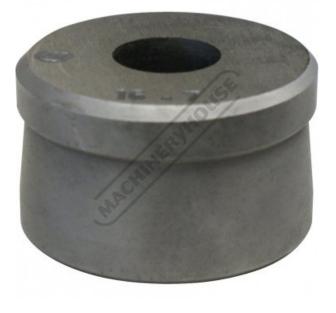

# P740B - Ø40.2mm Round Die - RDN2

Hi -Grade Tool Steel Imported From Japan

sales@machineryhouse.com.au www.machineryhouse.com.au

| E                     | GSI  | Inc GS1 |       |
|-----------------------|------|---------|-------|
| \$7                   | 0.00 | \$77.00 |       |
| ORDER CODE:           |      |         | P740B |
| MODEL:                |      |         | RDN2  |
| Туре:                 |      |         | Die   |
| Punch Diameter (D) (r | nm): |         | ~     |
| Die Diameter (D) (mm  | ):   |         | Ø40.2 |
| Pack Quantity (No.):  |      |         | 1     |

### Description

Punch and Dies are Manufactured by Sunrise in Taiwan using Hi -Grade Tool Steel imported from Japan. The manufacturing process involves machining via hi tech CNC machines lathes & mills, vacuum heat treatment with multiple tempering at high temperatures before a final quality inspection/testing process all of which ensures an accurate, precise, durable & stable product.