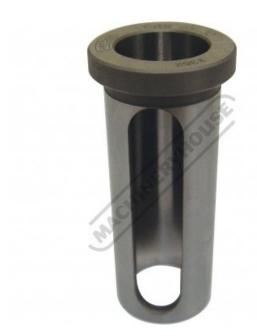

## CHR 25-32 - Boring Sleeve - Straight

Suits CNC Lathes Ø32mm x Ø25mm

|            | \$70.00 | \$77.00 |           |
|------------|---------|---------|-----------|
| ORDER CODE |         |         | D824      |
| MODEL:     |         |         | CHR 25-32 |
| Type:      |         |         | Slot      |
| OD (mm):   |         |         | 32        |
| ID (mm):   |         |         | 25mm      |

## Description

Used in the turrets of CNC lathes to hold boring bars and other cutting tools. Universal design allows these sleeves to be fitted to all CNC machines with turrets

## **Features**

- Precision ground Slotted so that the turret clamp screws can clamp directly onto the boring bar or cutter

Product Brochure For D824

Sydney: (02) 9890 9111 Brisbane: (07) 3715 2200 Melbourne: (03) 9212 4422 Perth: (08) 9373 9999