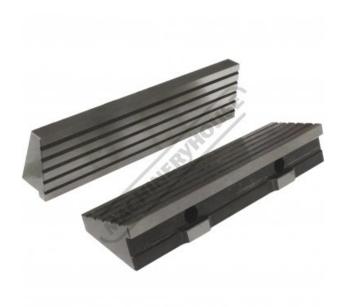

## V3112 - Modular Vice Jaws

152mm Jaw Width

| \$350.00              | \$385.00 |
|-----------------------|----------|
| ORDER CODE:           | V3112    |
| A - Jaw Width (mm):   | 152      |
| C - Jaw Opening (mm): | ~        |
| B - Jaw Height (mm):  | 50       |
| D (mm):               | ~        |
| E (mm):               | ~        |
| F (mm):               | ~        |
| G (mm):               | ~        |
| H (mm):               | ~        |
| Nett Weight (kg):     | 3        |

## Description

Toolmaster vices are manufactured under rigid quality control. All Toolmaster vices are interchangeable and can be used as matched pairs.

## **Features**

- Hardened and ground steel to HRC60, with high precision Keyways are 16mm H7 and are toleranced giving perfect alignment and reducing set up time Space saving design allows for maximum use of clamping area