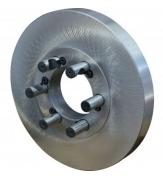

# K72-500 - 4 Jaw Independent Lathe Chuck

Ø500mm Back Plate Mount

Ex GST Inc GST \$1,050.00 \$1,155.00

| ORDER CODE:              | C259      |
|--------------------------|-----------|
| Chuck Size:              | Ø500      |
| External Jaw Range (mm): | 125 - 500 |
| Internal Jaw Range (mm): | 35 - 300  |
| Speed (rpm):             | 800       |
| D1 (mm):                 | 200       |
| D2 (mm):                 | 236       |
| D3 (mm):                 | 170       |
| H1 (mm):                 | 106       |
| h (mm):                  | 8         |
| z-d (mm):                | 4 - M20   |
| Nett Weight (kg):        | 102       |
|                          |           |

# Description

Manufactured from High Strength semi steel and precision machined Jaws are case-hardened to minimise wear Operating screws are made from alloy steel and case-hardened

#### **Features**

· Front Mounting

Product Brochure For C259

Sydney: (02) 9890 9111 Brisbane: (07) 3715 2200 Melbourne: (03) 9212 4422 Perth: (08) 9373 9999

sales@machineryhouse.com.au www.machineryhouse.com.au