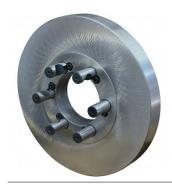

# K72-500 - 4 Jaw Independent Lathe Chuck

Ø500mm Back Plate Mount

Ex GST Inc GST \$1,050.00 \$1,155.00

| ORDER CODE:              | C259      |
|--------------------------|-----------|
| Chuck Size:              | Ø500      |
| External Jaw Range (mm): | 125 - 500 |
| Internal Jaw Range (mm): | 35 - 300  |
| Speed (rpm):             | 800       |
| D1 (mm):                 | 200       |
| D2 (mm):                 | 236       |
| D3 (mm):                 | 170       |
| H1 (mm):                 | 106       |
| h (mm):                  | 8         |
| z-d (mm):                | 4 - M20   |
| Nett Weight (kg):        | 102       |
|                          |           |

# Description

Manufactured from High Strength semi steel and precision machined Jaws are case-hardened to minimise wear Operating screws are made from alloy steel and case-hardened

#### **Features**

· Front Mounting

Product Brochure For C259

Sydney: (02) 9890 9111 Brisbane: (07) 3715 2200 Melbourne: (03) 9212 4422 Perth: (08) 9373 9999

sales@machineryhouse.com.au www.machineryhouse.com.au