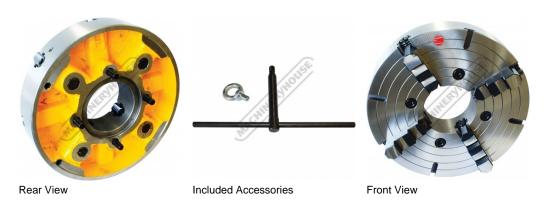

# K72-500 - 4 Jaw Independent Lathe Chuck

Ø500mm Back Plate Mount

Ex GST Inc GST \$1,050.00 \$1,155.00

| ORDER CODE:              | C259      |
|--------------------------|-----------|
| Chuck Size:              | Ø500      |
| External Jaw Range (mm): | 125 - 500 |
| Internal Jaw Range (mm): | 35 - 300  |
| Speed (rpm):             | 800       |
| D1 (mm):                 | 200       |
| D2 (mm):                 | 236       |
| D3 (mm):                 | 170       |
| H1 (mm):                 | 106       |
| h (mm):                  | 8         |
| z-d (mm):                | 4 - M20   |
| Nett Weight (kg):        | 102       |
|                          |           |

# Description

Manufactured from High Strength semi steel and precision machined Jaws are case-hardened to minimise wear Operating screws are made from alloy steel and case-hardened

#### **Features**

· Front Mounting

Product Brochure For C259

Sydney: (02) 9890 9111 Brisbane: (07) 3715 2200 Melbourne: (03) 9212 4422 Perth: (08) 9373 9999

sales@machineryhouse.com.au www.machineryhouse.com.au