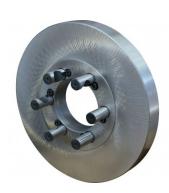

# K72-500 - 4 Jaw Independent Lathe Chuck

Ø500mm Back Plate Mount

Ex GST Inc GST \$1,050.00 \$1,155.00

| ORDER CODE:              | C259      |
|--------------------------|-----------|
| Chuck Size:              | Ø500      |
| External Jaw Range (mm): | 125 - 500 |
| Internal Jaw Range (mm): | 35 - 300  |
| Speed (rpm):             | 800       |
| D1 (mm):                 | 200       |
| D2 (mm):                 | 236       |
| D3 (mm):                 | 170       |
| H1 (mm):                 | 106       |
| h (mm):                  | 8         |
| z-d (mm):                | 4 - M20   |
| Nett Weight (kg):        | 102       |
|                          |           |

# Description

Manufactured from High Strength semi steel and precision machined Jaws are case-hardened to minimise wear Operating screws are made from alloy steel and case-hardened

#### **Features**

· Front Mounting

Product Brochure For C259

Sydney: (02) 9890 9111 Brisbane: (07) 3715 2200 Melbourne: (03) 9212 4422 Perth: (08) 9373 9999

sales@machineryhouse.com.au www.machineryhouse.com.au