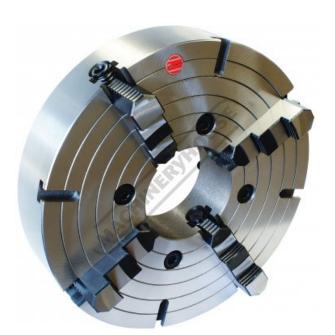

# K72-500 - 4 Jaw Independent Lathe Chuck

Ø500mm Back Plate Mount

Ex GST Inc GST \$1,050.00 \$1,155.00

| ORDER CODE:              | C259      |
|--------------------------|-----------|
| Chuck Size:              | Ø500      |
| External Jaw Range (mm): | 125 - 500 |
| Internal Jaw Range (mm): | 35 - 300  |
| Speed (rpm):             | 800       |
| D1 (mm):                 | 200       |
| D2 (mm):                 | 236       |
| D3 (mm):                 | 170       |
| H1 (mm):                 | 106       |
| h (mm):                  | 8         |
| z-d (mm):                | 4 - M20   |
| Nett Weight (kg):        | 102       |
|                          |           |

# Description

Manufactured from High Strength semi steel and precision machined Jaws are case-hardened to minimise wear Operating screws are made from alloy steel and case-hardened

#### **Features**

· Front Mounting

Product Brochure For C259

Sydney: (02) 9890 9111 Brisbane: (07) 3715 2200 Melbourne: (03) 9212 4422 Perth: (08) 9373 9999

sales@machineryhouse.com.au www.machineryhouse.com.au