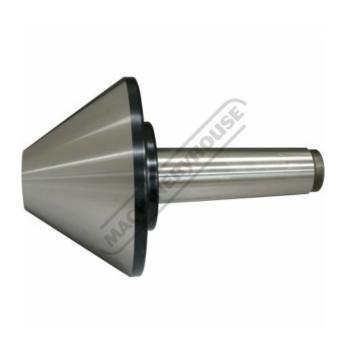

## C047 - 5MT Pipe Centre - 70° Cone

| \$360.00          | \$396.00 |
|-------------------|----------|
| ORDER CODE:       | C047     |
| Taper (MT):       | 5MT      |
| A (mm):           | 88       |
| B (mm):           | 12       |
| C (mm):           | 136      |
| D (mm):           | 156      |
| D1 (mm):          | 45       |
| L (mm):           | 236      |
| Nett Weight (kg): | 9.3      |

## **Features**

- The cone is manufactured using CR-MO steel hardened and ground to HRC 60  $\pm 1^{\rm o}$  The centre uses a combination of taper roller bearings and ball bearings Cone taper  $70^{\rm o}$