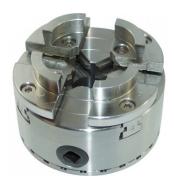

se.com.au

WSC-100 scroll chuck

Inc GST

# WSC-KIT - Scroll Chuck Accessory Kit

Suits WSC-100 Scroll Chuck



\$120.00 \$132.00 ORDER CODE: W375 MODEL: Type: Scroll Chuck Accessory Kit Suits 100mm Scroll Chuck Size:

**Ex GST** 

Internal Thread: External Thread:

Suits:







## **Description**

Suits 100mm scroll chuck (W370)

#### **Features**

- 1 x set of 88mm power grip jaws 1 x set of 72mm step jaws 1 x set of 25mm jaws 1 x set of 125mm bowl jaws

- 1 x Hex wrench
- Comes in a deluxe aluminium carry case



### **Product Brochure For W375**

Sydney: (02) 9890 9111 Brisbane: (07) 3715 2200 Melbourne: (03) 9212 4422 Perth: (08) 9373 9999

sales@machineryhouse.com.au www.machineryhouse.com.au

#### **Specific Features**



#### **Recommended Accessories**

W370 Scroll Chuck -100mm