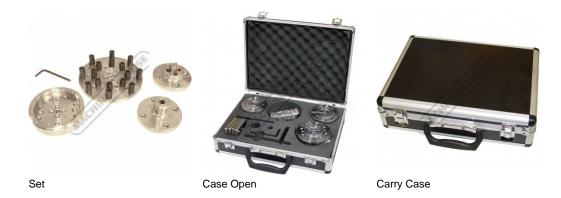

#### **Features**

- 1 x set of 88mm power grip jaws 1 x set of 72mm step jaws 1 x set of 25mm jaws 1 x set of 125mm bowl jaws

- 1 x Hex wrench
- Comes in a deluxe aluminium carry case