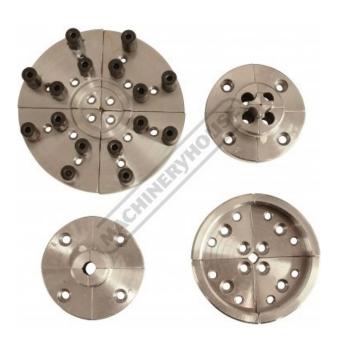

#### **Features**

- 1 x set of 88mm power grip jaws 1 x set of 72mm step jaws 1 x set of 25mm jaws 1 x set of 125mm bowl jaws

- 1 x Hex wrench
- Comes in a deluxe aluminium carry case