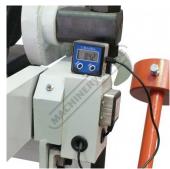

### Includes

- Includes digital angle readout with CR2032 battery .
- Quick Action Beam Head Adjustment for Material Thickness
- Rear manual backgauge •

### **Specific Features**

Digital Angle Readout

Quick Head Adjsutment Handle for Material Thickness

Top Beam Support Stop Lever and Thickness Adjustment Handle Removable Extra Long Fingers

Rear Manual Backgauge