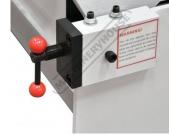

#### **Features**

- 2440mm x 2mm capacity
- 2440mm x 2mm capacity Extended fingers allows bending of pans or boxes to a depth of 230mm Quick head adjustment mechanism to suit your material thickness Ground segmented fingers can be repositioned to suit many applications Heavy duty steel fabricated frame provides accurate bends Safety top beam support stop lever located on right side of machine Grease nipples located on all rotating parts Quick action beam adjustment for varying material thickness Removable individual bending fingers for pans or boxes Mild steel capacity is rated on hot rolled material with 250MPA

### **Specific Features**

Digital Angle Readout

Quick Head Adjsutment Handle for Material Thickness

Top Beam Support Stop Lever and Thickness Adjustment Handle Removable Extra Long Fingers

Rear Manual Backgauge