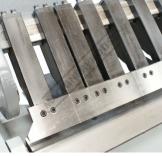

#### **Features**

- 2440mm x 2mm capacity
- 2440mm x 2mm capacity Extended fingers allows bending of pans or boxes to a depth of 230mm Quick head adjustment mechanism to suit your material thickness Ground segmented fingers can be repositioned to suit many applications Heavy duty steel fabricated frame provides accurate bends Safety top beam support stop lever located on right side of machine Grease nipples located on all rotating parts Quick action beam adjustment for varying material thickness Removable individual bending fingers for pans or boxes Mild steel capacity is rated on hot rolled material with 250MPA

### **Specific Features**

Digital Angle Readout

Quick Head Adjsutment Handle for Material Thickness

Top Beam Support Stop Lever and Thickness Adjustment Handle Removable Extra Long Fingers

Rear Manual Backgauge