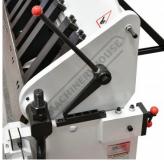

#### **Features**

- 2440mm x 2mm capacity
- 2440mm x 2mm capacity Extended fingers allows bending of pans or boxes to a depth of 230mm Quick head adjustment mechanism to suit your material thickness Ground segmented fingers can be repositioned to suit many applications Heavy duty steel fabricated frame provides accurate bends Safety top beam support stop lever located on right side of machine Grease nipples located on all rotating parts Quick action beam adjustment for varying material thickness Removable individual bending fingers for pans or boxes Mild steel capacity is rated on hot rolled material with 250MPA

### **Specific Features**

Digital Angle Readout

Quick Head Adjsutment Handle for Material Thickness

Top Beam Support Stop Lever and Thickness Adjustment Handle Removable Extra Long Fingers

Rear Manual Backgauge