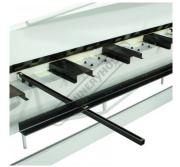

### Includes

- Includes digital angle readout with CR2032 battery .
- Quick Action Beam Head Adjustment for Material Thickness
- Rear manual backgauge •

### **Specific Features**

Digital Angle Readout

Quick Head Adjsutment Handle for Material Thickness

Top Beam Support Stop Lever and Thickness Adjustment Handle Removable Extra Long Fingers

Rear Manual Backgauge

Rear View