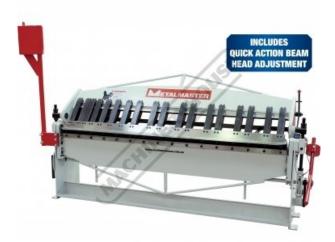

# PB-820A - Manual Panbrake

2440 x 2mm Mild Steel Bending Capacity Removable Individual Bending Fingers & Includes Quick Action Head Adjustment for Material Thickness

| Ex GST     | Inc GST    |
|------------|------------|
| \$7,150.00 | \$7,865.00 |

#### **Features**

- 2440mm x 2mm capacity
- 2440mm x 2mm capacity Extended fingers allows bending of pans or boxes to a depth of 230mm Quick head adjustment mechanism to suit your material thickness Ground segmented fingers can be repositioned to suit many applications Heavy duty steel fabricated frame provides accurate bends Safety top beam support stop lever located on right side of machine Grease nipples located on all rotating parts Quick action beam adjustment for varying material thickness Removable individual bending fingers for pans or boxes Mild steel capacity is rated on hot rolled material with 250MPA

### Includes

- Includes digital angle readout with CR2032 battery .
- Quick Action Beam Head Adjustment for Material Thickness
- Rear manual backgauge •