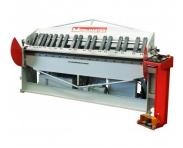

# PB-820A - Manual Panbrake

2440 x 2mm Mild Steel Bending Capacity Removable Individual Bending Fingers & Includes Quick Action Head Adjustment for Material Thickness

| Ex GST     | Inc GST    |
|------------|------------|
| \$7,150.00 | \$7,865.00 |

#### **Features**

- 2440mm x 2mm capacity
- 2440mm x 2mm capacity Extended fingers allows bending of pans or boxes to a depth of 230mm Quick head adjustment mechanism to suit your material thickness Ground segmented fingers can be repositioned to suit many applications Heavy duty steel fabricated frame provides accurate bends Safety top beam support stop lever located on right side of machine Grease nipples located on all rotating parts Quick action beam adjustment for varying material thickness Removable individual bending fingers for pans or boxes Mild steel capacity is rated on hot rolled material with 250MPA