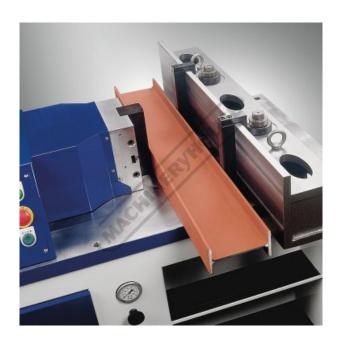

## **Description**

Designed to straighten sightly bent material and fits onto the Sunrise HBM-40 Horizontal Bender

## **Features**

- 200mm height
- 800mm length
  Please note, Tool mounting pins are required (P1610)

Product Brochure For P1609

Sydney: (02) 9890 9111 Brisbane: (07) 3715 2200 Melbourne: (03) 9212 4422 Perth: (08) 9373 9999