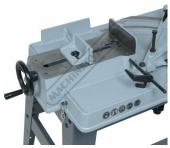

# BS-5S - Swivel Head Metal Cutting Band Saw

Mitre Cuts Up To 45º & Includes Vertical Cutting Table 180 x 110mm (W x H) Rectangle Capacity

| Ex GST                          | Inc GST            |
|---------------------------------|--------------------|
| \$950.00                        | \$1,045.00         |
| ORDER CODE:                     | B003               |
| MODEL:                          | BS-5S              |
| Operation Type:                 | Swivel Head        |
| Round @ 90º (mm):               | 110                |
| Round @ 45º (mm):               | 80                 |
| Round @ 60º (mm):               | ~                  |
| Square @ 90º (mm):              | 110                |
| Square @ 45º (mm):              | 75                 |
| Square @ 60º (mm):              | ~                  |
| Rectangle (W x H) @ 90º (mm):   | 180 x 110          |
| Rectangle (W x H) @ 45º (mm):   | 110 x 72           |
| Rectangle (W x H) @ 60º (mm):   | ~                  |
| Coolant System:                 | ~                  |
| Table Working Height (mm):      | 680                |
| Cutting Head Beam Type:         | Manual             |
| Cutting Head Beam Return:       | Manual Return      |
| Cutting Head Down Feed Control: | Fixed Spring Type  |
| Vice Clamping Fixture:          | Manual             |
| Bundle Cutting Fixture:         | ~                  |
| Blade Steps / Speeds (m/min):   | 20-29-50           |
| Blade Size (L x W x T) (mm):    | 1727 x 12.7 x 0.65 |
| Motor Power (kW / hp):          | 0.375 / 0.5        |
| Voltage / Amperage (V / amp):   | 240 / 10           |
| Nett Weight (kg):               | 70                 |

This economically priced metal cutting band saw incorporates a wide and robust four-legged stand cross braced with four leg supports for additional stability when cutting longer and heavier material. The ball bearing guided blade can be driven at a choice of three speeds via a reduction gearbox, depending on the type of material being cut and there is an automatic cut-off, adjustable for height, for stopping the motor when the cut is complete.

#### Features

- .
- 180 x 110mm (W x H) rectangular capacity Ideal for cutting tube, pipe, solid steel, non-ferrous and wood  $45^{\circ}$  swivel head for easy angle cutting without moving the material
- Adjustable spring tension regulating cutting feed rate Fully-adjustable blade roller for accurate and straight cutting
- Adjustable length stop for repetition cutting
- 3-speed pulley drive system
- Automatic electric cut-out switch
- Vertical cutting table included
- Sealed worm and pinion gearbox drive