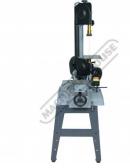

This economically priced metal cutting band saw incorporates a wide and robust four-legged stand cross braced with four leg supports for additional stability when cutting longer and heavier material. The ball bearing guided blade can be driven at a choice of three speeds via a reduction gearbox, depending on the type of material being cut and there is an automatic cut-off, adjustable for height, for stopping the motor when the cut is complete.

One notable feature on this saw is it supplied with an additional work table enabling the operator to use this machine in a vertical operation, ideal for maintenance shops, light steel fabrications, and engineering workshops. A well priced and very effective machine for cutting steel bars, angles, channels, tubes and so on.