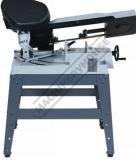

This economically priced metal cutting band saw incorporates a wide and robust four-legged stand cross braced with four leg supports for additional stability when cutting longer and heavier material. The ball bearing guided blade can be driven at a choice of three speeds via a reduction gearbox, depending on the type of material being cut and there is an automatic cut-off, adjustable for height, for stopping the motor when the cut is complete.

One notable feature on this saw is it supplied with an additional work table enabling the operator to use this machine in a vertical operation, ideal for maintenance shops, light steel fabrications, and engineering workshops. A well priced and very effective machine for cutting steel bars, angles, channels, tubes and so on.