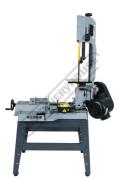

This economically priced metal cutting band saw incorporates a wide and robust four-legged stand cross braced with four leg supports for additional stability when cutting longer and heavier material. The ball bearing guided blade can be driven at a choice of three speeds via a reduction gearbox, depending on the type of material being cut and there is an automatic cut-off, adjustable for height, for stopping the motor when the cut is complete.

One notable feature on this saw is it supplied with an additional work table enabling the operator to use this machine in a vertical operation, ideal for maintenance shops, light steel fabrications, and engineering workshops. A well priced and very effective machine for cutting steel bars, angles, channels, tubes and so on.

Blade Tension Dial

Vertical Cutting Table Front View

Blade Drive System

Vertical Cutting Table Close Up

Includes Vertical Cutting Table

Vertical Head Position Safety Latch Vice Clamping Fixture

Shown with Vertical Cutting Table