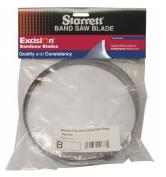

#### **Recommended Accessories**

B206 Metal Band Saw Blade - 6TPI Carbon, Blade - 1727 x 12.7 x 0.65mm

B207 Metal Band Saw Blade - 14TPI Carbon, Blade - 1727 x 12.7 x 0.65mm

B208 Metal Band Saw Blade - 18TPI Carbon, Blade - 1727 x 12.7 x 0.65mm