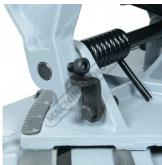

### **Specific Features**

Front View

Adjustable Spring To Set Cutting Beam Force

Left View

Swivel Head Scale Set at 30 Degrees Front Ball Bearing Blade Guides

Rear View

Top View at 45 Degrees

Rear Ball Bearing Blade Guides