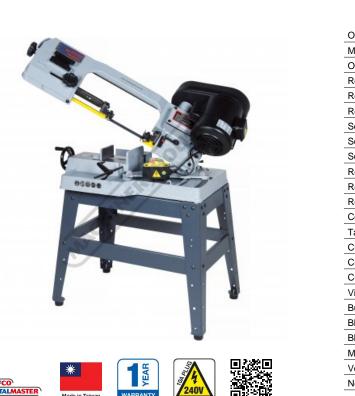

# BS-5S - Swivel Head Metal Cutting Band Saw

Mitre Cuts Up To 45º & Includes Vertical Cutting Table 180 x 110mm (W x H) Rectangle Capacity

| Ex GST                          | Inc GST            |
|---------------------------------|--------------------|
| \$950.00                        | \$1,045.00         |
| ORDER CODE:                     | B003               |
| MODEL:                          | BS-5S              |
| Operation Type:                 | Swivel Head        |
| Round @ 90º (mm):               | 110                |
| Round @ 45º (mm):               | 80                 |
| Round @ 60º (mm):               | ~                  |
| Square @ 90º (mm):              | 110                |
| Square @ 45º (mm):              | 75                 |
| Square @ 60º (mm):              | ~                  |
| Rectangle (W x H) @ 90º (mm):   | 180 x 110          |
| Rectangle (W x H) @ 45º (mm):   | 110 x 72           |
| Rectangle (W x H) @ 60º (mm):   | ~                  |
| Coolant System:                 | ~                  |
| Table Working Height (mm):      | 680                |
| Cutting Head Beam Type:         | Manual             |
| Cutting Head Beam Return:       | Manual Return      |
| Cutting Head Down Feed Control: | Fixed Spring Type  |
| Vice Clamping Fixture:          | Manual             |
| Bundle Cutting Fixture:         | ~                  |
| Blade Steps / Speeds (m/min):   | 20-29-50           |
| Blade Size (L x W x T) (mm):    | 1727 x 12.7 x 0.65 |
| Motor Power (kW / hp):          | 0.375 / 0.5        |
| Voltage / Amperage (V / amp):   | 240 / 10           |
| Nett Weight (kg):               | 70                 |

#### Description

Manufactured in Taiwan

The BS-5S is step up from the BS-4A & BS-5 simply by the unique designed of the swivel head enables the material to be located in its original clamping position, therefore when cutting long material at an angle it wont interfere with other items around the work shop.

This economically priced metal cutting band saw incorporates a wide and robust four-legged stand cross braced with four leg supports for additional stability when cutting longer and heavier material. The ball bearing guided blade can be driven at a choice of three speeds via a reduction gearbox, depending on the type of material being cut and there is an automatic cut-off, adjustable for height, for stopping the motor when the cut is complete.

#### Features

- .
- 180 x 110mm (W x H) rectangular capacity Ideal for cutting tube, pipe, solid steel, non-ferrous and wood  $45^{\circ}$  swivel head for easy angle cutting without moving the material
- Adjustable spring tension regulating cutting feed rate Fully-adjustable blade roller for accurate and straight cutting
- Adjustable length stop for repetition cutting
- 3-speed pulley drive system
- Automatic electric cut-out switch
- Vertical cutting table included
- Sealed worm and pinion gearbox drive