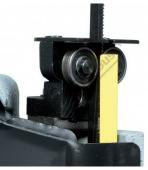

### **Specific Features**

Front View

Adjustable Spring To Set Cutting Beam Force

Left View

Swivel Head Scale Set at 30 Degrees Front Ball Bearing Blade Guides

Rear View

Top View at 45 Degrees

Rear Ball Bearing Blade Guides