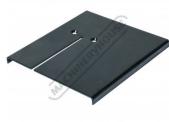

One notable feature on this saw is it supplied with an additional work table enabling the operator to use this machine in a vertical operation, ideal for maintenance shops, light steel fabrications, and engineering workshops. A well priced and very effective machine for cutting steel bars, angles, channels, tubes and so on.

Blade Tension Dial

Vertical Cutting Table Front View

Blade Drive System

Vertical Cutting Table Close Up

Includes Vertical Cutting Table

Vertical Head Position Safety Latch Vice Clamping Fixture

Shown with Vertical Cutting Table