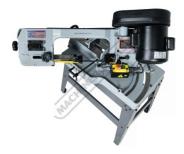

# BS-5S - Swivel Head Metal Cutting Band Saw

Mitre Cuts Up To 45º & Includes Vertical Cutting Table 180 x 110mm (W x H) Rectangle Capacity

| Ex GST                          | Inc GST            |
|---------------------------------|--------------------|
| \$950.00                        | \$1,045.00         |
| ORDER CODE:                     | B003               |
| MODEL:                          | BS-5S              |
| Operation Type:                 | Swivel Head        |
| Round @ 90º (mm):               | 110                |
| Round @ 45º (mm):               | 80                 |
| Round @ 60º (mm):               | ~                  |
| Square @ 90º (mm):              | 110                |
| Square @ 45º (mm):              | 75                 |
| Square @ 60º (mm):              | ~                  |
| Rectangle (W x H) @ 90º (mm):   | 180 x 110          |
| Rectangle (W x H) @ 45º (mm):   | 110 x 72           |
| Rectangle (W x H) @ 60º (mm):   | ~                  |
| Coolant System:                 | ~                  |
| Table Working Height (mm):      | 680                |
| Cutting Head Beam Type:         | Manual             |
| Cutting Head Beam Return:       | Manual Return      |
| Cutting Head Down Feed Control: | Fixed Spring Type  |
| Vice Clamping Fixture:          | Manual             |
| Bundle Cutting Fixture:         | ~                  |
| Blade Steps / Speeds (m/min):   | 20-29-50           |
| Blade Size (L x W x T) (mm):    | 1727 x 12.7 x 0.65 |
| Motor Power (kW / hp):          | 0.375 / 0.5        |
| Voltage / Amperage (V / amp):   | 240 / 10           |
| Nett Weight (kg):               | 70                 |

#### Description

Manufactured in Taiwan

The BS-5S is step up from the BS-4A & BS-5 simply by the unique designed of the swivel head enables the material to be located in its original clamping position, therefore when cutting long material at an angle it wont interfere with other items around the work shop.