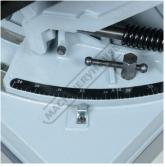

### **Specific Features**

Front View

Adjustable Spring To Set Cutting Beam Force

Left View

Swivel Head Scale Set at 30 Degrees Front Ball Bearing Blade Guides

Rear View

Top View at 45 Degrees

Rear Ball Bearing Blade Guides