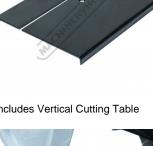

One notable feature on this saw is it supplied with an additional work table enabling the operator to use this machine in a vertical operation, ideal for maintenance shops, light steel fabrications, and engineering workshops. A well priced and very effective machine for cutting steel bars, angles, channels, tubes and so on.

Blade Tension Dial

Vertical Cutting Table Front View

Blade Drive System

Vertical Cutting Table Close Up

Includes Vertical Cutting Table

Vertical Head Position Safety Latch Vice Clamping Fixture

Shown with Vertical Cutting Table