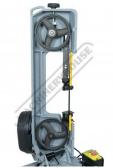

One notable feature on this saw is it supplied with an additional work table enabling the operator to use this machine in a vertical operation, ideal for maintenance shops, light steel fabrications, and engineering workshops. A well priced and very effective machine for cutting steel bars, angles, channels, tubes and so on.

Blade Tension Dial

Vertical Cutting Table Front View

Blade Drive System

Vertical Cutting Table Close Up

Includes Vertical Cutting Table

Vertical Head Position Safety Latch Vice Clamping Fixture

Shown with Vertical Cutting Table