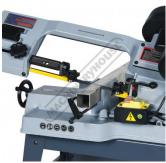

# BS-5S - Swivel Head Metal Cutting Band Saw

Mitre Cuts Up To 45º & Includes Vertical Cutting Table 180 x 110mm (W x H) Rectangle Capacity

| Ex GST                          | Inc GST            |
|---------------------------------|--------------------|
| \$950.00                        | \$1,045.00         |
| ORDER CODE:                     | B003               |
| MODEL:                          | BS-5S              |
| Operation Type:                 | Swivel Head        |
| Round @ 90º (mm):               | 110                |
| Round @ 45º (mm):               | 80                 |
| Round @ 60º (mm):               | ~                  |
| Square @ 90º (mm):              | 110                |
| Square @ 45º (mm):              | 75                 |
| Square @ 60º (mm):              | ~                  |
| Rectangle (W x H) @ 90º (mm):   | 180 x 110          |
| Rectangle (W x H) @ 45º (mm):   | 110 x 72           |
| Rectangle (W x H) @ 60º (mm):   | ~                  |
| Coolant System:                 | ~                  |
| Table Working Height (mm):      | 680                |
| Cutting Head Beam Type:         | Manual             |
| Cutting Head Beam Return:       | Manual Return      |
| Cutting Head Down Feed Control: | Fixed Spring Type  |
| Vice Clamping Fixture:          | Manual             |
| Bundle Cutting Fixture:         | ~                  |
| Blade Steps / Speeds (m/min):   | 20-29-50           |
| Blade Size (L x W x T) (mm):    | 1727 x 12.7 x 0.65 |
| Motor Power (kW / hp):          | 0.375 / 0.5        |
| Voltage / Amperage (V / amp):   | 240 / 10           |
| Nett Weight (kg):               | 70                 |

#### Description

Manufactured in Taiwan

The BS-5S is step up from the BS-4A & BS-5 simply by the unique designed of the swivel head enables the material to be located in its original clamping position, therefore when cutting long material at an angle it wont interfere with other items around the work shop.

This economically priced metal cutting band saw incorporates a wide and robust four-legged stand cross braced with four leg supports for additional stability when cutting longer and heavier material. The ball bearing guided blade can be driven at a choice of three speeds via a reduction gearbox, depending on the type of material being cut and there is an automatic cut-off, adjustable for height, for stopping the motor when the cut is complete.