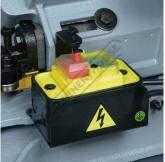

This economically priced metal cutting band saw incorporates a wide and robust four-legged stand cross braced with four leg supports for additional stability when cutting longer and heavier material. The ball bearing guided blade can be driven at a choice of three speeds via a reduction gearbox, depending on the type of material being cut and there is an automatic cut-off, adjustable for height, for stopping the motor when the cut is complete.

Sydney: (02) 9890 9111 Brisbane: (07) 3715 2200 Melbourne: (03) 9212 4422 Perth: (08) 9373 9999

sales@machineryhouse.com.au www.machineryhouse.com.au

Automatic Electric Cut Out Switch

3 Speed Pulley Drive System