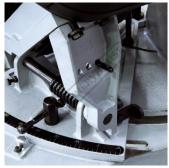

### **Specific Features**

Front View

Adjustable Spring To Set Cutting Beam Force

Left View

Swivel Head Scale Set at 30 Degrees Front Ball Bearing Blade Guides

Rear View

Top View at 45 Degrees

Rear Ball Bearing Blade Guides