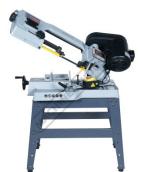

One notable feature on this saw is it supplied with an additional work table enabling the operator to use this machine in a vertical operation, ideal for maintenance shops, light steel fabrications, and engineering workshops. A well priced and very effective machine for cutting steel bars, angles, channels, tubes and so on.

Blade Tension Dial

Vertical Cutting Table Front View

Blade Drive System

Vertical Cutting Table Close Up

Includes Vertical Cutting Table

Vertical Head Position Safety Latch Vice Clamping Fixture

Shown with Vertical Cutting Table