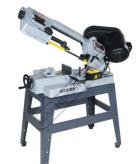

This economically priced metal cutting band saw incorporates a wide and robust four-legged stand cross braced with four leg supports for additional stability when cutting longer and heavier material. The ball bearing guided blade can be driven at a choice of three speeds via a reduction gearbox, depending on the type of material being cut and there is an automatic cut-off, adjustable for height, for stopping the motor when the cut is complete.

#### Features

- .
- 180 x 110mm (W x H) rectangular capacity Ideal for cutting tube, pipe, solid steel, non-ferrous and wood  $45^{\circ}$  swivel head for easy angle cutting without moving the material
- Adjustable spring tension regulating cutting feed rate Fully-adjustable blade roller for accurate and straight cutting
- Adjustable length stop for repetition cutting
- 3-speed pulley drive system
- Automatic electric cut-out switch
- Vertical cutting table included
- Sealed worm and pinion gearbox drive