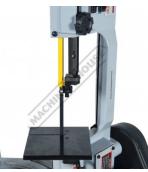

# BS-5S - Swivel Head Metal Cutting Band Saw

Mitre Cuts Up To 45º & Includes Vertical Cutting Table 180 x 110mm (W x H) Rectangle Capacity

| Ex GST                          | Inc GST            |
|---------------------------------|--------------------|
| \$950.00                        | \$1,045.00         |
| ORDER CODE:                     | B003               |
| MODEL:                          | BS-5S              |
| Operation Type:                 | Swivel Head        |
| Round @ 90º (mm):               | 110                |
| Round @ 45º (mm):               | 80                 |
| Round @ 60º (mm):               | ~                  |
| Square @ 90º (mm):              | 110                |
| Square @ 45º (mm):              | 75                 |
| Square @ 60º (mm):              | ~                  |
| Rectangle (W x H) @ 90º (mm):   | 180 x 110          |
| Rectangle (W x H) @ 45º (mm):   | 110 x 72           |
| Rectangle (W x H) @ 60º (mm):   | ~                  |
| Coolant System:                 | ~                  |
| Table Working Height (mm):      | 680                |
| Cutting Head Beam Type:         | Manual             |
| Cutting Head Beam Return:       | Manual Return      |
| Cutting Head Down Feed Control: | Fixed Spring Type  |
| Vice Clamping Fixture:          | Manual             |
| Bundle Cutting Fixture:         | ~                  |
| Blade Steps / Speeds (m/min):   | 20-29-50           |
| Blade Size (L x W x T) (mm):    | 1727 x 12.7 x 0.65 |
| Motor Power (kW / hp):          | 0.375 / 0.5        |
| Voltage / Amperage (V / amp):   | 240 / 10           |
| Nett Weight (kg):               | 70                 |

#### Description

Manufactured in Taiwan

The BS-5S is step up from the BS-4A & BS-5 simply by the unique designed of the swivel head enables the material to be located in its original clamping position, therefore when cutting long material at an angle it wont interfere with other items around the work shop.

This economically priced metal cutting band saw incorporates a wide and robust four-legged stand cross braced with four leg supports for additional stability when cutting longer and heavier material. The ball bearing guided blade can be driven at a choice of three speeds via a reduction gearbox, depending on the type of material being cut and there is an automatic cut-off, adjustable for height, for stopping the motor when the cut is complete.