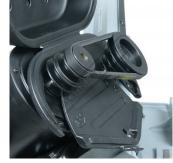

This economically priced metal cutting band saw incorporates a wide and robust four-legged stand cross braced with four leg supports for additional stability when cutting longer and heavier material. The ball bearing guided blade can be driven at a choice of three speeds via a reduction gearbox, depending on the type of material being cut and there is an automatic cut-off, adjustable for height, for stopping the motor when the cut is complete.

Blade Tension Dial

Vertical Cutting Table Front View

Blade Drive System

Vertical Cutting Table Close Up

Includes Vertical Cutting Table

Vertical Head Position Safety Latch Vice Clamping Fixture

Shown with Vertical Cutting Table