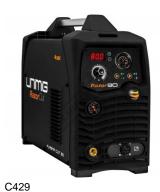

## RAZOR™ CUT 80 - Plasma Cutter

80 Amps - 30mm Steel Capacity, #KUPJRRW80 6 Metre Surecut SC80 Plasma Torch

| Ψ=,000.00                                | Ψ=,=====      |
|------------------------------------------|---------------|
| ORDER CODE:                              | C429          |
| MODEL:                                   | RAZOR™ CUT 80 |
| Part Number:                             | KUPJRRW80     |
| Cutting Capacity - Steel (mm):           | 30            |
| Cutting Capacity - Aluminium (mm):       | ~             |
| Voltage / Amperage (V / amp):            | 415 / 20      |
| Recommended Plug (amp):                  | 20            |
| Duty Cycle:                              | 40% @ 80 amp  |
| Current Range (amp):                     | 20-80         |
| Air Pressure Required (PSI):             | 75            |
| Air Flow Capacity Required (L/min /Bar): | 189 / ~       |

### Description

The Industrial Rated, Lightweight and Portable RAZORCUT 80 is an inverter-based Plasma cutting machine produced using the latest in IGBT technology. This machine is reliable, robust and stacked with features that you can expect from a quality Industrial Plasma Cutter. The RAZORCUT80 produces a high temperature plasma stream providing effortless cutting of all electrically conductive materials including steel, cast Iron, stainless steel, copper, aluminium brass etc. The RAZORCUT80 is equipped with a high quality SureGrip SC80 Plasma torch with Euro connection, developed specifically to enhance and improve the cut quality of the RAZORCUT80 machine. Connection of the SC80 Plasma torch provides effortless starting of the cut with powerful, fast and accurate cutting capability, additional is the benefit of longer life cycle consumable electrodes and cutting tips.

#### **Features**

- Latest IGBT Inverter Technology
- CNC Connection
- Safe Euro torch connection
- High quality SC80 6 Metre Plasma torch
- Industrial application
- Tolerant to variable power supply
- In-built Air Regulator with pre-set air pressure
- Suitable to cut all electrically conductive materials
- Light weight and compact
- · Strong metal housing, with plastic front and rear covers
- Generator use with pure sine wave generator only

#### **Includes**

- RAZORCUT80 Machine
- SC80 x 6M Plasma Torch
- Earth Lead 4M
- Gas connection fitting
- · CNC Port for remote start applications