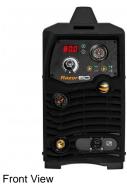

## RAZOR™ CUT 80 - Plasma Cutter

80 Amps - 30mm Steel Capacity, #KUPJRRW80 6 Metre Surecut SC80 Plasma Torch

| Ψ=,000.00                                | Ψ=,=====      |
|------------------------------------------|---------------|
| ORDER CODE:                              | C429          |
| MODEL:                                   | RAZOR™ CUT 80 |
| Part Number:                             | KUPJRRW80     |
| Cutting Capacity - Steel (mm):           | 30            |
| Cutting Capacity - Aluminium (mm):       | ~             |
| Voltage / Amperage (V / amp):            | 415 / 20      |
| Recommended Plug (amp):                  | 20            |
| Duty Cycle:                              | 40% @ 80 amp  |
| Current Range (amp):                     | 20-80         |
| Air Pressure Required (PSI):             | 75            |
| Air Flow Capacity Required (L/min /Bar): | 189 / ~       |

### Description

The Industrial Rated, Lightweight and Portable RAZORCUT 80 is an inverter-based Plasma cutting machine produced using the latest in IGBT technology. This machine is reliable, robust and stacked with features that you can expect from a quality Industrial Plasma Cutter. The RAZORCUT80 produces a high temperature plasma stream providing effortless cutting of all electrically conductive materials including steel, cast Iron, stainless steel, copper, aluminium brass etc. The RAZORCUT80 is equipped with a high quality SureGrip SC80 Plasma torch with Euro connection, developed specifically to enhance and improve the cut quality of the RAZORCUT80 machine. Connection of the SC80 Plasma torch provides effortless starting of the cut with powerful, fast and accurate cutting capability, additional is the benefit of longer life cycle consumable electrodes and cutting tips.

## **Specific Features**

Right View