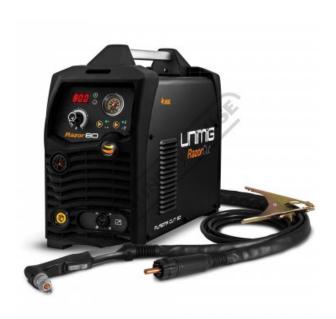

## RAZOR™ CUT 80 - Plasma Cutter

80 Amps - 30mm Steel Capacity, #KUPJRRW80 6 Metre Surecut SC80 Plasma Torch

| Ψ=,000.00                                | Ψ=,=====      |
|------------------------------------------|---------------|
| ORDER CODE:                              | C429          |
| MODEL:                                   | RAZOR™ CUT 80 |
| Part Number:                             | KUPJRRW80     |
| Cutting Capacity - Steel (mm):           | 30            |
| Cutting Capacity - Aluminium (mm):       | ~             |
| Voltage / Amperage (V / amp):            | 415 / 20      |
| Recommended Plug (amp):                  | 20            |
| Duty Cycle:                              | 40% @ 80 amp  |
| Current Range (amp):                     | 20-80         |
| Air Pressure Required (PSI):             | 75            |
| Air Flow Capacity Required (L/min /Bar): | 189 / ~       |

### Description

The Industrial Rated, Lightweight and Portable RAZORCUT 80 is an inverter-based Plasma cutting machine produced using the latest in IGBT technology. This machine is reliable, robust and stacked with features that you can expect from a quality Industrial Plasma Cutter. The RAZORCUT80 produces a high temperature plasma stream providing effortless cutting of all electrically conductive materials including steel, cast Iron, stainless steel, copper, aluminium brass etc. The RAZORCUT80 is equipped with a high quality SureGrip SC80 Plasma torch with Euro connection, developed specifically to enhance and improve the cut quality of the RAZORCUT80 machine. Connection of the SC80 Plasma torch provides effortless starting of the cut with powerful, fast and accurate cutting capability, additional is the benefit of longer life cycle consumable electrodes and cutting tips.

#### **Features**

- Latest IGBT Inverter Technology
- CNC Connection
- Safe Euro torch connection
- High quality SC80 6 Metre Plasma torch
- Industrial application
- Tolerant to variable power supply
- In-built Air Regulator with pre-set air pressure
- Suitable to cut all electrically conductive materials
- Light weight and compact
- · Strong metal housing, with plastic front and rear covers
- Generator use with pure sine wave generator only

#### **Includes**

- RAZORCUT80 Machine
- SC80 x 6M Plasma Torch
- Earth Lead 4M
- Gas connection fitting
- · CNC Port for remote start applications