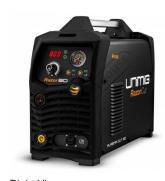

## RAZOR™ CUT 80 - Plasma Cutter

80 Amps - 30mm Steel Capacity, #KUPJRRW80 6 Metre Surecut SC80 Plasma Torch

| Ψ=,000.00                                | Ψ=,=====      |
|------------------------------------------|---------------|
| ORDER CODE:                              | C429          |
| MODEL:                                   | RAZOR™ CUT 80 |
| Part Number:                             | KUPJRRW80     |
| Cutting Capacity - Steel (mm):           | 30            |
| Cutting Capacity - Aluminium (mm):       | ~             |
| Voltage / Amperage (V / amp):            | 415 / 20      |
| Recommended Plug (amp):                  | 20            |
| Duty Cycle:                              | 40% @ 80 amp  |
| Current Range (amp):                     | 20-80         |
| Air Pressure Required (PSI):             | 75            |
| Air Flow Capacity Required (L/min /Bar): | 189 / ~       |

### Description

The Industrial Rated, Lightweight and Portable RAZORCUT 80 is an inverter-based Plasma cutting machine produced using the latest in IGBT technology. This machine is reliable, robust and stacked with features that you can expect from a quality Industrial Plasma Cutter. The RAZORCUT80 produces a high temperature plasma stream providing effortless cutting of all electrically conductive materials including steel, cast Iron, stainless steel, copper, aluminium brass etc. The RAZORCUT80 is equipped with a high quality SureGrip SC80 Plasma torch with Euro connection, developed specifically to enhance and improve the cut quality of the RAZORCUT80 machine. Connection of the SC80 Plasma torch provides effortless starting of the cut with powerful, fast and accurate cutting capability, additional is the benefit of longer life cycle consumable electrodes and cutting tips.