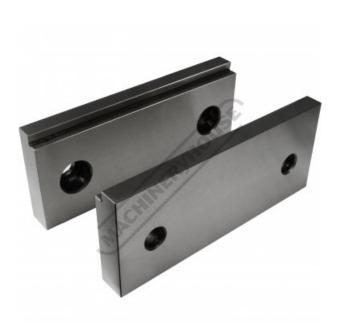

# SJ-130V - Safeway Stepped Hardened Jaws - 130mm

#07888080

| \$300.00   \$330.00     ORDER CODE:   V3197     MODEL:   SJ-130V     Type:   Step Jaws     A (mm):   90     B (mm):   130     C (mm):   25     D (mm):   55     E (mm):   15     F (mm):   M10 x 20 Long     G (mm):   50     H (mm):   50     J (mm):   ~     K (mm):   5     L (mm):   10     M (mm):   ~     N (mm):   ~     Nett Weight (kn):   3 |                   | Ex GST   | Inc GST  |       |
|-------------------------------------------------------------------------------------------------------------------------------------------------------------------------------------------------------------------------------------------------------------------------------------------------------------------------------------------------------|-------------------|----------|----------|-------|
| MODEL:   SJ-130V     Type:   Step Jaws     A (mm):   90     B (mm):   130     C (mm):   25     D (mm):   55     E (mm):   15     F (mm):   M10 x 20 Long     G (mm):   50     H (mm):   5     J (mm):   5     L (mm):   10     M (mm):   ~     N (mm):   ~                                                                                            |                   | \$300.00 | \$330.00 |       |
| Type:   Step Jaws     A (mm):   90     B (mm):   130     C (mm):   25     D (mm):   55     E (mm):   15     F (mm):   M10 x 20 Long     G (mm):   50     H (mm):   50     J (mm):   ~     K (mm):   5     L (mm):   10     M (mm):   ~     N (mm):   ~                                                                                                | ORDER COD         | E:       | V        | /3197 |
| A (mm): 90   B (mm): 130   C (mm): 25   D (mm): 55   E (mm): 15   F (mm): M10 x 20 Long   G (mm): 50   H (mm): 50   J (mm): ~   K (mm): 5   L (mm): 10   M (mm): ~   N (mm): ~                                                                                                                                                                        | MODEL:            |          | SJ-      | 130V  |
| B (mm):   130     C (mm):   25     D (mm):   55     E (mm):   15     F (mm):   M10 x 20 Long     G (mm):   50     H (mm):   50     J (mm):   5     J (mm):   5     L (mm):   10     M (mm):   ~     N (mm):   ~                                                                                                                                       | Туре:             |          | Step     | Jaws  |
| C (mm):   25     D (mm):   55     E (mm):   15     F (mm):   M10 x 20 Long     G (mm):   50     H (mm):   50     J (mm):   ~     K (mm):   5     L (mm):   10     M (mm):   ~     N (mm):   ~                                                                                                                                                         | A (mm):           |          |          | 90    |
| D (mm):   55     E (mm):   15     F (mm):   M10 x 20 Long     G (mm):   50     H (mm):   55     J (mm):   ~     K (mm):   5     L (mm):   10     M (mm):   ~     N (mm):   ~                                                                                                                                                                          | B (mm):           |          |          | 130   |
| E (mm):   15     F (mm):   M10 x 20 Long     G (mm):   50     H (mm):   5     J (mm):   ~     K (mm):   5     L (mm):   10     M (mm):   ~     N (mm):   ~                                                                                                                                                                                            | C (mm):           |          |          | 25    |
| F (mm):   M10 x 20 Long     G (mm):   50     H (mm):   5     J (mm):   ~     K (mm):   5     L (mm):   5     M (mm):   10     M (mm):   ~     N (mm):   ~                                                                                                                                                                                             | D (mm):           |          |          | 55    |
| G (mm):   50     H (mm):   5     J (mm):   ~     K (mm):   5     L (mm):   10     M (mm):   ~     N (mm):   ~                                                                                                                                                                                                                                         | E (mm):           |          |          | 15    |
| H (mm): 5   J (mm): ~   K (mm): 5   L (mm): 10   M (mm): ~   N (mm): ~                                                                                                                                                                                                                                                                                | F (mm):           |          | M10 x 20 | Long  |
| J (mm):   ~     K (mm):   5     L (mm):   10     M (mm):   ~     N (mm):   ~                                                                                                                                                                                                                                                                          | G (mm):           |          |          | 50    |
| K (mm):   5     L (mm):   10     M (mm):   ~     N (mm):   ~                                                                                                                                                                                                                                                                                          | H (mm):           |          |          | 5     |
| L (mm):   10     M (mm):   ~     N (mm):   ~                                                                                                                                                                                                                                                                                                          | J (mm):           |          |          | ~     |
| M (mm):   ~     N (mm):   ~                                                                                                                                                                                                                                                                                                                           | K (mm):           |          |          | 5     |
| N (mm): ~                                                                                                                                                                                                                                                                                                                                             | L (mm):           |          |          | 10    |
|                                                                                                                                                                                                                                                                                                                                                       | M (mm):           |          |          | ~     |
| Nett Weight (kg): 3                                                                                                                                                                                                                                                                                                                                   | N (mm):           |          |          | ~     |
|                                                                                                                                                                                                                                                                                                                                                       | Nett Weight (kg): |          |          | 3     |

### Description

Hardened jaws suitable for clamping work pieces were the finished surface is smooth and needs to be protected.

#### **Features**

- Hardened Jaws to HRC55°-58° Supplied in pairs •
- .

Product Brochure For V3197

**Recommended Accessories** 

V321 Safeway Compact Hydraulic Vice V321D Safeway Compact Hydraulic Vice - Angle Drive V352 Safeway Double Lock Vice