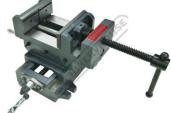

# V1205 - Compound Drill Vice

125mm Jaw Width 125mm Jaw Opening

sales@machineryhouse.com.au www.machineryhouse.com.au

| Ex GST   | Inc GST  |  |
|----------|----------|--|
| \$150.00 | \$165.00 |  |

| ORDER CODE:       | V1205     |
|-------------------|-----------|
| Jaw Width (mm):   | 125       |
| Travel (mm):      | 125 x 125 |
| Jaw Opening (mm): | 125       |
| Jaw Depth (mm):   | 50        |
| Nett Weight (kg): | 12.5      |
|                   |           |

## Description

Heavy duty fine grain cast iron compound drill vice

#### **Features**

- 0.1mm graduation on dials Ground vice jaws Adjustable slides •
- •

Product Brochure For V1205

Sydney: (02) 9890 9111 Brisbane: (07) 3715 2200 Melbourne: (03) 9212 4422 Perth: (08) 9373 9999