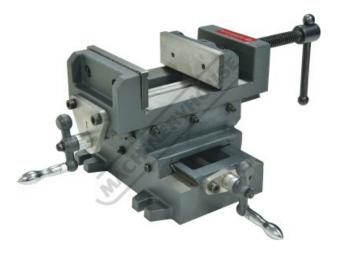

# V1205 - Compound Drill Vice

125mm Jaw Width 125mm Jaw Opening

sales@machineryhouse.com.au www.machineryhouse.com.au

| Ex GST   | Inc GST  |  |
|----------|----------|--|
| \$150.00 | \$165.00 |  |

| ORDER CODE:       | V1205     |
|-------------------|-----------|
| Jaw Width (mm):   | 125       |
| Travel (mm):      | 125 x 125 |
| Jaw Opening (mm): | 125       |
| Jaw Depth (mm):   | 50        |
| Nett Weight (kg): | 12.5      |
|                   |           |

## Description

Heavy duty fine grain cast iron compound drill vice

#### **Features**

- 0.1mm graduation on dials Ground vice jaws Adjustable slides •
- •

Product Brochure For V1205

Sydney: (02) 9890 9111 Brisbane: (07) 3715 2200 Melbourne: (03) 9212 4422 Perth: (08) 9373 9999

### **Specific Features**

Front View

Top Front View

Top Rear View

Top Front View 2