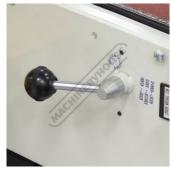

## **Specific Features**

Motor Switch

**Dust Chute** 

Head Tilt Adjustment

Tool Rest