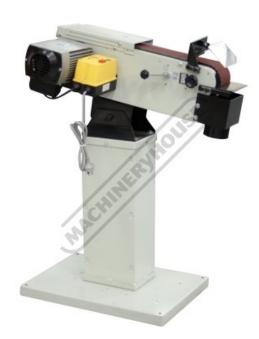

# L-100 - Belt Linisher Sander

100 x 1500mm Belt Size

\$1,190.00 \$1,309.00 ORDER CODE:

**Ex GST** 

#### Description

Manufactured in Taiwan

4" (100mm) WIDE BELT

#### **Features**

- High performance 2800rpm motor
- Belt speed 1500mpm / 4920fpm
- Can be used for metal as well as wood Strong 2HP (1.5Kw) 240V TE motor
- Large 100 x 410mm working surface
- Tilting linishing head
  Quick change belt system
- Front & rear 100mm dust chutes
- Overload protection switch for motor Belt size 100 x 1500mm

#### **Includes**

Stand

Product Brochure For L114

Sydney: (02) 9890 9111 Brisbane: (07) 3715 2200 Melbourne: (03) 9212 4422 Perth: (08) 9373 9999

sales@machineryhouse.com.au www.machineryhouse.com.au