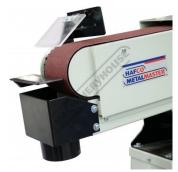

# L-100 - Belt Linisher Sander

100 x 1500mm Belt Size

\$1,190.00 \$1,309.00 ORDER CODE:

**Ex GST** 

#### Description

Manufactured in Taiwan

4" (100mm) WIDE BELT

#### **Features**

- High performance 2800rpm motor
- Belt speed 1500mpm / 4920fpm
- Can be used for metal as well as wood Strong 2HP (1.5Kw) 240V TE motor
- Large 100 x 410mm working surface
- Tilting linishing head
  Quick change belt system
- Front & rear 100mm dust chutes
- Overload protection switch for motor Belt size 100 x 1500mm