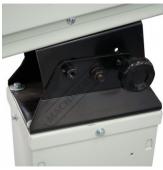

## **Specific Features**

Motor Switch

**Dust Chute** 

Head Tilt Adjustment

Tool Rest