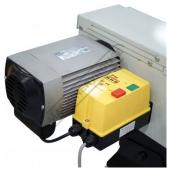

## **Specific Features**

Motor Switch

**Dust Chute** 

Head Tilt Adjustment

Tool Rest