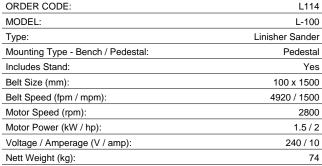

# L-100 - Belt Linisher Sander

100 x 1500mm Belt Size

\$1,190.00 \$1,309.00 ORDER CODE:

**Ex GST** 

#### **Features**

- High performance 2800rpm motor
- Belt speed 1500mpm / 4920fpm
- Can be used for metal as well as wood Strong 2HP (1.5Kw) 240V TE motor
- Large 100 x 410mm working surface
- Tilting linishing head
  Quick change belt system
- Front & rear 100mm dust chutes
- Overload protection switch for motor Belt size 100 x 1500mm