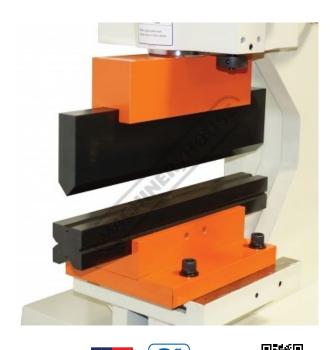

## 1623200 - Multi-Vee Pressbrake Bending Attachment

250 x 4mm (10, 15, 20, 30mm Vee) Suits Models IW-45K

# Description

SUNRISE

Sunrise Multi-Vee pressbrake bending attachment is a great device to bend mild steel plate with a maximum capacity of 250 x 4mm and a tensile strength of 45kg/mm squared

This attachment can only be fitted to the hole punching station as pictured

#### **Specific Features**

Side Veiw

Front View