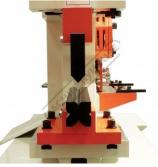

## 1623200 - Multi-Vee Pressbrake Bending Attachment

250 x 4mm (10, 15, 20, 30mm Vee) Suits Models IW-45K

# Description

SUNRISE

Sunrise Multi-Vee pressbrake bending attachment is a great device to bend mild steel plate with a maximum capacity of 250 x 4mm and a tensile strength of 45kg/mm squared

This attachment can only be fitted to the hole punching station as pictured

#### **Specific Features**

Side Veiw

Front View