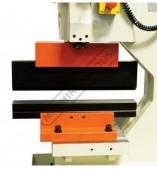

-----------------|
| MODEL:                              | 1623200          |
| Туре:                               | Multi-Vee        |
| Bending Capacity - Mild Steel (mm): | 250 x 4          |
| Die Block Vee Sizes (mm):           | 10, 15, 20, 30mm |
| Suits Punch & Shear Models:         | IW-45K           |

# Description

SUNRISE

Sunrise Multi-Vee pressbrake bending attachment is a great device to bend mild steel plate with a maximum capacity of 250 x 4mm and a tensile strength of 45kg/mm squared

This attachment can only be fitted to the hole punching station as pictured



### Product Brochure For P183

Sydney: (02) 9890 9111 Brisbane: (07) 3715 2200 Melbourne: (03) 9212 4422 Perth: (08) 9373 9999

sales@machineryhouse.com.au www.machineryhouse.com.au

#### **Specific Features**





Side Veiw

Front View

#### **Recommended Accessories**

P171 Hydraulic Punch & Shear - 45 Tonne