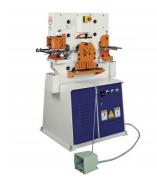

| Multi-Vee        |
| Bending Capacity - Mild Steel (mm): | 250 x 4          |
| Die Block Vee Sizes (mm):           | 10, 15, 20, 30mm |
| Suits Punch & Shear Models:         | IW-45K           |

# Description

SUNRISE

Sunrise Multi-Vee pressbrake bending attachment is a great device to bend mild steel plate with a maximum capacity of 250 x 4mm and a tensile strength of 45kg/mm squared

This attachment can only be fitted to the hole punching station as pictured



### Product Brochure For P183

Sydney: (02) 9890 9111 Brisbane: (07) 3715 2200 Melbourne: (03) 9212 4422 Perth: (08) 9373 9999

sales@machineryhouse.com.au www.machineryhouse.com.au

#### **Specific Features**





Side Veiw

Front View

#### **Recommended Accessories**

P171 Hydraulic Punch & Shear - 45 Tonne