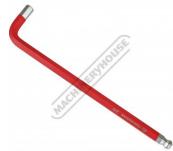

## Imperial Hex Keys Ball Point - Extra Long Industrial Series 1/16" - 3/8"

9 Piece Set

| Ex GST                                                           | Inc GST  |  |
|------------------------------------------------------------------|----------|--|
| \$35.00                                                          | \$38.50  |  |
| ORDER CODE:                                                      | H811     |  |
| Туре:                                                            | Imperial |  |
| Sizes (mm / Inch): 1/16", 5/64", 3/32", 1/8" & 3/16", 1/4", 5/16 |          |  |
| Nett Weight (kg):                                                | 0.5      |  |

#### **Features**

- •
- ٠ •
- Easy to use flip open storage locator pack Extra long hex keys for increase reach and leverage Hardened S2, red powder coated with satin finish Ball head design allows turning of hard to reach fasteners Sizes include: 1/16", 5/64", 3/32", 1/8", 5/32", 3/16", 1/4", 5/16", 3/8" hex keys

### **Specific Features**

Set

Imperial Hex Key

Shown In Packaging

Hex Profile

Ball End Hex Profile