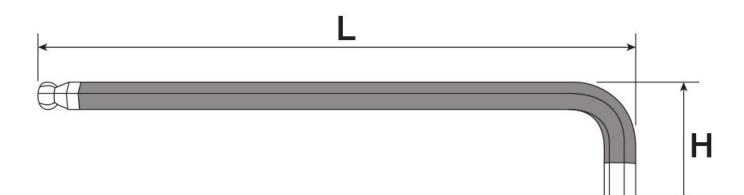

# **IMPERIAL HEX KEY - Dimensions**

| Hex Key Size | н    | L     |
|--------------|------|-------|
| 1/16"        | 15mm | 90mm  |
| 5/64"        | 17mm | 100mm |
| 3/32"        | 20mm | 114mm |
| 1/8"         | 23mm | 129mm |
| 5/32"        | 28mm | 142mm |
| 3/16"        | 32mm | 164mm |
| 1/4"         | 38mm | 185mm |
| 5/16"        | 43mm | 207mm |
| 3/8"         | 49mm | 233mm |