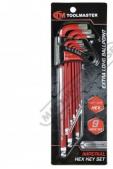

## Imperial Hex Keys Ball Point - Extra Long Industrial Series 1/16" - 3/8"

9 Piece Set

| Ex GST                                                           | Inc GST  |  |
|------------------------------------------------------------------|----------|--|
| \$35.00                                                          | \$38.50  |  |
| ORDER CODE:                                                      | H811     |  |
| Туре:                                                            | Imperial |  |
| Sizes (mm / Inch): 1/16", 5/64", 3/32", 1/8" & 3/16", 1/4", 5/16 |          |  |
| Nett Weight (kg):                                                | 0.5      |  |

#### **Features**

- •
- ٠ •
- Easy to use flip open storage locator pack Extra long hex keys for increase reach and leverage Hardened S2, red powder coated with satin finish Ball head design allows turning of hard to reach fasteners Sizes include: 1/16", 5/64", 3/32", 1/8", 5/32", 3/16", 1/4", 5/16", 3/8" hex keys