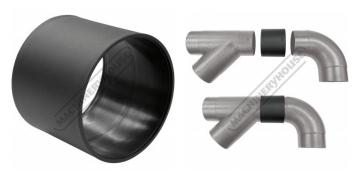

# DCA-100CP - Dust Fitting Coupler

Ø100mm Internal

\$10.00 \$11.00 ORDER CODE: W334C MODEL: DCA-100CP Dust Fitting Coupler Type: Application: Timber Size: Ø100mm ID

**Ex GST** 

Suits:

Nett Weight (kg):

#### **Features**

- Used for connecting dust fittings together Made from tough PVC

Product Brochure For W334C

Sydney: (02) 9890 9111 Brisbane: (07) 3715 2200 Melbourne: (03) 9212 4422 Perth: (08) 9373 9999

## **Specific Features**

Side View

Shown Connecting Dust Fittings Together