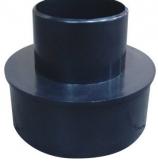

# DCA-100CP - Dust Fitting Coupler

Ø100mm Internal

\$10.00 \$11.00 ORDER CODE: W334C MODEL: DCA-100CP Dust Fitting Coupler Type: Application: Timber Size: Ø100mm ID

**Ex GST** 

Suits:

Nett Weight (kg):

#### **Features**

- Used for connecting dust fittings together Made from tough PVC

Product Brochure For W334C

Sydney: (02) 9890 9111 Brisbane: (07) 3715 2200 Melbourne: (03) 9212 4422 Perth: (08) 9373 9999

# Used for connecting dust fittings together

Product Brochure For W334C

Sydney: (02) 9890 9111 Brisbane: (07) 3715 2200 Melbourne: (03) 9212 4422 Perth: (08) 9373 9999

sales@machineryhouse.com.au www.machineryhouse.com.au

## **Specific Features**

Side View

Shown Connecting Dust Fittings Together