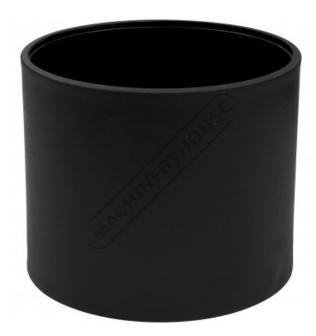

# DCA-100CP - Dust Fitting Coupler

Ø100mm Internal

\$10.00 \$11.00 ORDER CODE: W334C MODEL: DCA-100CP Dust Fitting Coupler Type: Application: Timber Size: Ø100mm ID

**Ex GST** 

Suits:

Nett Weight (kg):

#### **Features**

- Used for connecting dust fittings together Made from tough PVC

Product Brochure For W334C

Sydney: (02) 9890 9111 Brisbane: (07) 3715 2200 Melbourne: (03) 9212 4422 Perth: (08) 9373 9999

# Used for connecting dust fittings together

Product Brochure For W334C

Sydney: (02) 9890 9111 Brisbane: (07) 3715 2200 Melbourne: (03) 9212 4422 Perth: (08) 9373 9999

sales@machineryhouse.com.au www.machineryhouse.com.au