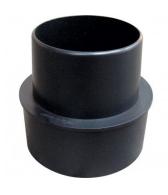

# DCA-100CP - Dust Fitting Coupler

Ø100mm Internal

\$10.00 \$11.00 ORDER CODE: W334C MODEL: DCA-100CP Dust Fitting Coupler Type: Application: Timber Size: Ø100mm ID

**Ex GST** 

Suits:

Nett Weight (kg):

#### **Features**

- Used for connecting dust fittings together Made from tough PVC

Product Brochure For W334C

Sydney: (02) 9890 9111 Brisbane: (07) 3715 2200 Melbourne: (03) 9212 4422 Perth: (08) 9373 9999

# Used for connecting dust fittings together

Product Brochure For W334C

Sydney: (02) 9890 9111 Brisbane: (07) 3715 2200 Melbourne: (03) 9212 4422 Perth: (08) 9373 9999

sales@machineryhouse.com.au www.machineryhouse.com.au

## **Specific Features**

Side View

Shown Connecting Dust Fittings Together