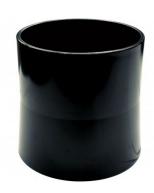

# DCA-100CP - Dust Fitting Coupler

Ø100mm Internal

\$10.00 \$11.00 ORDER CODE: W334C MODEL: DCA-100CP Dust Fitting Coupler Type: Application: Timber Size: Ø100mm ID

**Ex GST** 

Suits:

Nett Weight (kg):

#### **Features**

- Used for connecting dust fittings together Made from tough PVC

Product Brochure For W334C

Sydney: (02) 9890 9111 Brisbane: (07) 3715 2200 Melbourne: (03) 9212 4422 Perth: (08) 9373 9999

# Used for connecting dust fittings together

Product Brochure For W334C

Sydney: (02) 9890 9111 Brisbane: (07) 3715 2200 Melbourne: (03) 9212 4422 Perth: (08) 9373 9999

sales@machineryhouse.com.au www.machineryhouse.com.au

## **Specific Features**

Side View

Shown Connecting Dust Fittings Together