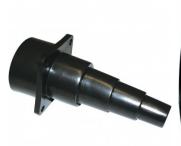

# DCA-100CP - Dust Fitting Coupler

Ø100mm Internal

\$10.00 \$11.00 ORDER CODE: W334C MODEL: DCA-100CP Dust Fitting Coupler Type: Application: Timber Size: Ø100mm ID

**Ex GST** 

Suits:

Nett Weight (kg):

#### **Features**

- Used for connecting dust fittings together Made from tough PVC

Product Brochure For W334C

Sydney: (02) 9890 9111 Brisbane: (07) 3715 2200 Melbourne: (03) 9212 4422 Perth: (08) 9373 9999

# Used for connecting dust fittings together

Product Brochure For W334C

Sydney: (02) 9890 9111 Brisbane: (07) 3715 2200 Melbourne: (03) 9212 4422 Perth: (08) 9373 9999

sales@machineryhouse.com.au www.machineryhouse.com.au

## **Specific Features**

Side View

Shown Connecting Dust Fittings Together