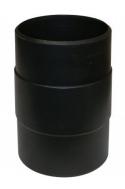

# DCA-100CP - Dust Fitting Coupler

Ø100mm Internal

\$10.00 \$11.00 ORDER CODE: W334C MODEL: DCA-100CP Dust Fitting Coupler Type: Application: Timber Size: Ø100mm ID

**Ex GST** 

Suits:

Nett Weight (kg):

#### **Features**

- Used for connecting dust fittings together Made from tough PVC

Product Brochure For W334C

Sydney: (02) 9890 9111 Brisbane: (07) 3715 2200 Melbourne: (03) 9212 4422 Perth: (08) 9373 9999

# Used for connecting dust fittings together

Product Brochure For W334C

Sydney: (02) 9890 9111 Brisbane: (07) 3715 2200 Melbourne: (03) 9212 4422 Perth: (08) 9373 9999

sales@machineryhouse.com.au www.machineryhouse.com.au

## **Specific Features**

Side View

Shown Connecting Dust Fittings Together