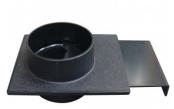

# DCA-100CP - Dust Fitting Coupler

Ø100mm Internal

\$10.00 \$11.00 ORDER CODE: W334C MODEL: DCA-100CP Dust Fitting Coupler Type: Application: Timber Size: Ø100mm ID

**Ex GST** 

Suits:

Nett Weight (kg):

#### **Features**

- Used for connecting dust fittings together Made from tough PVC

Product Brochure For W334C

Sydney: (02) 9890 9111 Brisbane: (07) 3715 2200 Melbourne: (03) 9212 4422 Perth: (08) 9373 9999

# Used for connecting dust fittings together

Product Brochure For W334C

Sydney: (02) 9890 9111 Brisbane: (07) 3715 2200 Melbourne: (03) 9212 4422 Perth: (08) 9373 9999

sales@machineryhouse.com.au www.machineryhouse.com.au

## **Specific Features**

Side View

Shown Connecting Dust Fittings Together