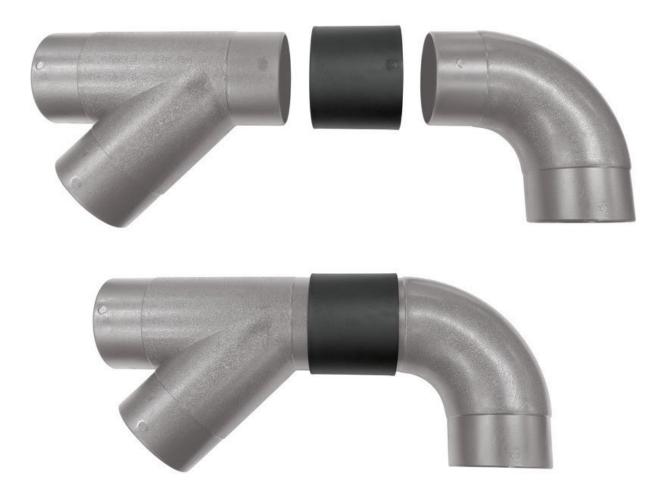

Product Brochure For W334C

Sydney: (02) 9890 9111 Brisbane: (07) 3715 2200 Melbourne: (03) 9212 4422 Perth: (08) 9373 9999

sales@machineryhouse.com.au www.machineryhouse.com.au

Dust Fittings

0.2

Inc GST

# DCA-100CP - Dust Fitting Coupler

Ø100mm Internal



\$10.00 \$11.00 ORDER CODE: W334C MODEL: DCA-100CP Dust Fitting Coupler Type: Application: Timber Size: Ø100mm ID

**Ex GST** 

Suits:

Nett Weight (kg):









#### **Features**

- Used for connecting dust fittings together Made from tough PVC



Product Brochure For W334C

Sydney: (02) 9890 9111 Brisbane: (07) 3715 2200 Melbourne: (03) 9212 4422 Perth: (08) 9373 9999

sales@machineryhouse.com.au www.machineryhouse.com.au

# Used for connecting dust fittings together





Product Brochure For W334C

Sydney: (02) 9890 9111 Brisbane: (07) 3715 2200 Melbourne: (03) 9212 4422 Perth: (08) 9373 9999

sales@machineryhouse.com.au www.machineryhouse.com.au

## **Specific Features**



Side View

Shown Connecting Dust Fittings Together

### **Recommended Accessories**

W344 Wood Dust Accessory Kit W3985 PVC Dust Hose (Sold Per Metre) W398 PVC Dust Hose (Sold Per Metre) W398A PVC Dust Hose (Sold Per Metre)









W322A Flame Retardant Dust Hose -Metal or Timber

W3405 Dust Hose Clamp

W340 Dust Hose Clamp

W341 Dust Hose Clamp











Sydney: (02) 9890 9111 Brisbane: (07) 3715 2200 Melbourne: (03) 9212 4422 Perth: (08) 9373 9999

sales@machineryhouse.com.au www.machineryhouse.com.au

### Product Brochure For W334C

W334A

**Dust Hose Stepped Reducer** 

W3346