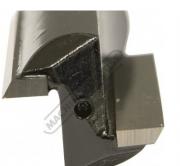

## **Specific Features**

Dimensions

Front View LILL WAS

Packaging Rear View

**Recommended Accessories** 

C1020

**End View** 

1/4" - 20 UNC Thread Hardware Kit