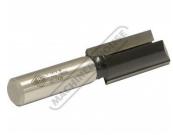

## W646 - Straight Router Bit

1/2" Shank, Ø19mm x 38.1mm Depth

| \$80.00                     | \$88.00                  |
|-----------------------------|--------------------------|
| ORDER CODE:                 | W646                     |
| Type:                       | Straight Router Bit      |
| Length (mm):                | 82                       |
| End Type:                   | Two Flute Carbide Tipped |
| External Size (W x D) (mm): | Ø19 x 38.1 depth         |
| Slot Size (W x D) (mm):     | ~                        |
| T-Section Width (mm):       | ~                        |
| Screw Hole Diameter (mm):   | ~                        |
| Screw Hole Centres (mm):    | ~                        |
|                             |                          |