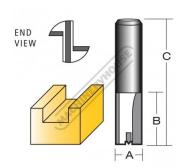

## W646 - Straight Router Bit

1/2" Shank, Ø19mm x 38.1mm Depth

| \$80.00                     | \$88.00                  |
|-----------------------------|--------------------------|
| ORDER CODE:                 | W646                     |
| Type:                       | Straight Router Bit      |
| Length (mm):                | 82                       |
| End Type:                   | Two Flute Carbide Tipped |
| External Size (W x D) (mm): | Ø19 x 38.1 depth         |
| Slot Size (W x D) (mm):     | ~                        |
| T-Section Width (mm):       | ~                        |
| Screw Hole Diameter (mm):   | ~                        |
| Screw Hole Centres (mm):    | ~                        |
|                             |                          |

## **Specific Features**

Dimensions

Front View LILL WAS

Packaging Rear View

**Recommended Accessories** 

C1020

**End View** 

1/4" - 20 UNC Thread Hardware Kit