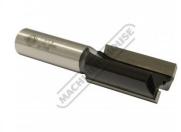

## W646 - Straight Router Bit

1/2" Shank, Ø19mm x 38.1mm Depth

| \$80.00                     | \$88.00                  |
|-----------------------------|--------------------------|
| ORDER CODE:                 | W646                     |
| Type:                       | Straight Router Bit      |
| Length (mm):                | 82                       |
| End Type:                   | Two Flute Carbide Tipped |
| External Size (W x D) (mm): | Ø19 x 38.1 depth         |
| Slot Size (W x D) (mm):     | ~                        |
| T-Section Width (mm):       | ~                        |
| Screw Hole Diameter (mm):   | ~                        |
| Screw Hole Centres (mm):    | ~                        |
|                             |                          |

## **Features**

- Ø19mm straight cut
- Ø1/2" (Ø12.7mm) Shank Carbide tipped Two Flute
- Recommended for hardwoods, softwoods & plywoods

Product Brochure For W646

Sydney: (02) 9890 9111 Brisbane: (07) 3715 2200 Melbourne: (03) 9212 4422 Perth: (08) 9373 9999