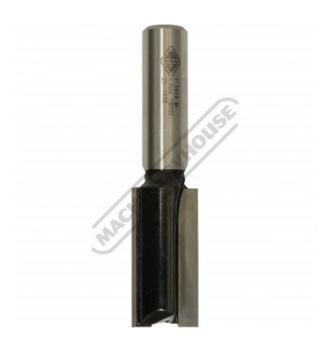

## W646 - Straight Router Bit

1/2" Shank, Ø19mm x 38.1mm Depth

| \$80.00                     | \$88.00                  |
|-----------------------------|--------------------------|
| ORDER CODE:                 | W646                     |
| Type:                       | Straight Router Bit      |
| Length (mm):                | 82                       |
| End Type:                   | Two Flute Carbide Tipped |
| External Size (W x D) (mm): | Ø19 x 38.1 depth         |
| Slot Size (W x D) (mm):     | ~                        |
| T-Section Width (mm):       | ~                        |
| Screw Hole Diameter (mm):   | ~                        |
| Screw Hole Centres (mm):    | ~                        |
|                             |                          |

## Description

For plunge cutting deep or repetitive holes in addition to normal groove, trim and rebate routing.

## **Features**

- Ø19mm straight cut
- Ø1/2" (Ø12.7mm) Shank Carbide tipped Two Flute
- Recommended for hardwoods, softwoods & plywoods

Product Brochure For W646

Sydney: (02) 9890 9111 Brisbane: (07) 3715 2200 Melbourne: (03) 9212 4422 Perth: (08) 9373 9999