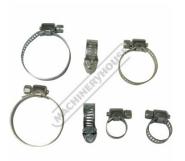

# K72146 - Hose Clamp Assortment

**Ex GST** Inc GST \$20.00 \$22.00

| ORDER CODE:           | K72146                  |
|-----------------------|-------------------------|
| Type:                 | Hose Clamp & Assortment |
| Pieces in Pack (No.): | 40                      |

### **Features**

- Zinc plated to resist rust and corrosion
- Flat head with Philips drive
  Neatly organised in a resealable divided PVC storage case with chart inside box lid for quick selection
  Assortment contains 8 popular sizes of hose clamps

#### Includes

- 5 x 12mm
- 7 x 15mm 10 x 20mm
- 4 x 22mm
- 3 x 25mm
- 3 x 27mm 4 x 35mm
- 4 x 40mm

Product Brochure For K72146

Sydney: (02) 9890 9111 Brisbane: (07) 3715 2200 Melbourne: (03) 9212 4422 Perth: (08) 9373 9999