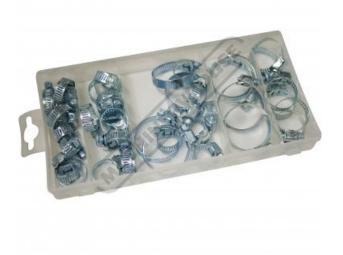

# K72146 - Hose Clamp Assortment

**Ex GST** Inc GST \$20.00 \$22.00

| ORDER CODE:           | K72146                  |
|-----------------------|-------------------------|
| Type:                 | Hose Clamp & Assortment |
| Pieces in Pack (No.): | 40                      |

### **Features**

- Zinc plated to resist rust and corrosion
- Flat head with Philips drive
  Neatly organised in a resealable divided PVC storage case with chart inside box lid for quick selection
  Assortment contains 8 popular sizes of hose clamps

#### Includes

- 5 x 12mm
- 7 x 15mm 10 x 20mm
- 4 x 22mm
- 3 x 25mm
- 3 x 27mm 4 x 35mm
- 4 x 40mm

Product Brochure For K72146

Sydney: (02) 9890 9111 Brisbane: (07) 3715 2200 Melbourne: (03) 9212 4422 Perth: (08) 9373 9999