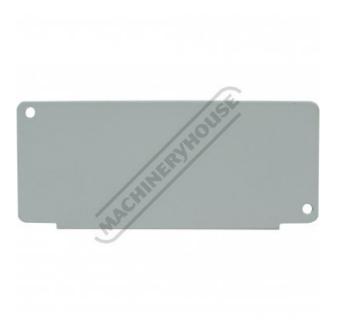

# DIV-100 - Steel Divider

154 x 65mm Suits 100mm Drawers

## Back In Stock Soon

Ex GST Inc GST \$2.00 \$2.20

| ORDER CODE: | T786              |
|-------------|-------------------|
| MODEL:      | DIV-100           |
| Type:       | Steel Divider     |
| Suits:      | 100mm Drawer Size |
| Size:       | 154 x 65mm        |

## Description

Suits Industrial Tooling Cabinets with 100mm Drawers