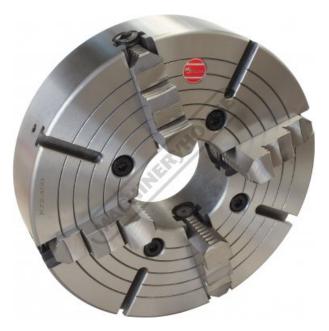

# K72-400 - 4 Jaw Independent Lathe Chuck

Ø400mm Back Plate Mount

| Ex GST                   | Inc GST   |
|--------------------------|-----------|
| \$650.00                 | \$715.00  |
| ORDER CODE:              | C258      |
| Chuck Size:              | Ø400      |
| External Jaw Range (mm): | 118 - 400 |
| Internal Jaw Range (mm): | 25 - 250  |
| Speed (rpm):             | 1000      |
| D1 (mm):                 | 160       |
| D2 (mm):                 | 185       |
| D3 (mm):                 | 125       |
| H1 (mm):                 | 100       |
| h (mm):                  | 8         |
| z-d (mm):                | 4 - M16   |
| Nett Weight (kg):        | 55        |

### Description

Manufactured from High Strength semi steel and precision machined Jaws are case-hardened to minimise wear Operating screws are made from alloy steel and case-hardened

### Features

• Front Mounting

### **Specific Features**

Back Plate Mount

**Included Accessories** 

Front View

L289