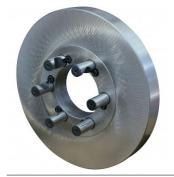

# K72-400 - 4 Jaw Independent Lathe Chuck

Ø400mm Back Plate Mount

| Ex GST                   | Inc GST   |
|--------------------------|-----------|
| \$650.00                 | \$715.00  |
| ORDER CODE:              | C258      |
| Chuck Size:              | Ø400      |
| External Jaw Range (mm): | 118 - 400 |
| Internal Jaw Range (mm): | 25 - 250  |
| Speed (rpm):             | 1000      |
| D1 (mm):                 | 160       |
| D2 (mm):                 | 185       |
| D3 (mm):                 | 125       |
| H1 (mm):                 | 100       |
| h (mm):                  | 8         |
| z-d (mm):                | 4 - M16   |
| Nett Weight (kg):        | 55        |

### Description

Manufactured from High Strength semi steel and precision machined Jaws are case-hardened to minimise wear Operating screws are made from alloy steel and case-hardened

### **Specific Features**

Back Plate Mount

**Included Accessories** 

Front View

L289