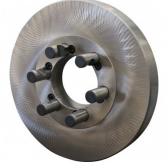

### **Recommended Accessories**

L287 D1-4 Camlock Back Plate

L2875 D1-5 Camlock Back Plate

L286 D1-8 Camlock Back Plate

D1-6 Camlock Back Plate

L2884 D1-11 Camlock Back Plate

A358 Sky Hook Lifting Device

A358A Chuck Hook A358B Choker Collar