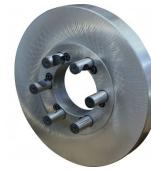

# K72-400 - 4 Jaw Independent Lathe Chuck

Ø400mm Back Plate Mount

| Ex GST                   | Inc GST   |
|--------------------------|-----------|
| \$650.00                 | \$715.00  |
| ORDER CODE:              | C258      |
| Chuck Size:              | Ø400      |
| External Jaw Range (mm): | 118 - 400 |
| Internal Jaw Range (mm): | 25 - 250  |
| Speed (rpm):             | 1000      |
| D1 (mm):                 | 160       |
| D2 (mm):                 | 185       |
| D3 (mm):                 | 125       |
| H1 (mm):                 | 100       |
| h (mm):                  | 8         |
| z-d (mm):                | 4 - M16   |
| Nett Weight (kg):        | 55        |

### Description

Manufactured from High Strength semi steel and precision machined Jaws are case-hardened to minimise wear Operating screws are made from alloy steel and case-hardened

### **Specific Features**

Back Plate Mount

**Included Accessories** 

Front View

L289