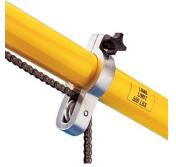

### **Recommended Accessories**

L287 D1-4 Camlock Back Plate

L2875 D1-5 Camlock Back Plate

L286 D1-8 Camlock Back Plate

D1-6 Camlock Back Plate

L2884 D1-11 Camlock Back Plate

A358 Sky Hook Lifting Device

A358A Chuck Hook A358B Choker Collar