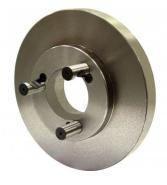

### **Recommended Accessories**

L287 D1-4 Camlock Back Plate

L2875 D1-5 Camlock Back Plate

L286 D1-8 Camlock Back Plate

D1-6 Camlock Back Plate

L2884 D1-11 Camlock Back Plate

A358 Sky Hook Lifting Device

A358A Chuck Hook A358B Choker Collar