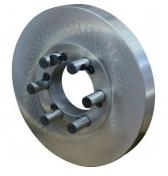

# K72-400 - 4 Jaw Independent Lathe Chuck

Ø400mm Back Plate Mount

| Ex GST                   | Inc GST   |
|--------------------------|-----------|
| \$650.00                 | \$715.00  |
| ORDER CODE:              | C258      |
| Chuck Size:              | Ø400      |
| External Jaw Range (mm): | 118 - 400 |
| Internal Jaw Range (mm): | 25 - 250  |
| Speed (rpm):             | 1000      |
| D1 (mm):                 | 160       |
| D2 (mm):                 | 185       |
| D3 (mm):                 | 125       |
| H1 (mm):                 | 100       |
| h (mm):                  | 8         |
| z-d (mm):                | 4 - M16   |
| Nett Weight (kg):        | 55        |

### Description

Manufactured from High Strength semi steel and precision machined Jaws are case-hardened to minimise wear Operating screws are made from alloy steel and case-hardened

### **Specific Features**

Back Plate Mount

**Included Accessories** 

Front View

L289