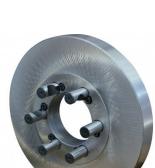

### **Specific Features**

Back Plate Mount

**Included Accessories** 

Front View

L289