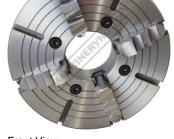

# K72-400 - 4 Jaw Independent Lathe Chuck

Ø400mm Back Plate Mount

| Ex GST                   | Inc GST   |
|--------------------------|-----------|
| \$650.00                 | \$715.00  |
| ORDER CODE:              | C258      |
| Chuck Size:              | Ø400      |
| External Jaw Range (mm): | 118 - 400 |
| Internal Jaw Range (mm): | 25 - 250  |
| Speed (rpm):             | 1000      |
| D1 (mm):                 | 160       |
| D2 (mm):                 | 185       |
| D3 (mm):                 | 125       |
| H1 (mm):                 | 100       |
| h (mm):                  | 8         |
| z-d (mm):                | 4 - M16   |
| Nett Weight (kg):        | 55        |

### Features

• Front Mounting

### **Specific Features**

Back Plate Mount

**Included Accessories** 

Front View

L289