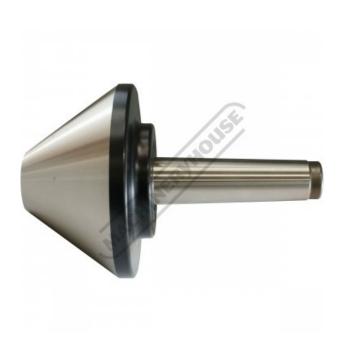

## C046 - 4MT Pipe Centre - 70° Cone

| \$250.00          | \$275.00 |
|-------------------|----------|
| ORDER CODE:       | C046     |
| Taper (MT):       | 4MT      |
| A (mm):           | 73       |
| B (mm):           | 12       |
| C (mm):           | 108      |
| D (mm):           | 128      |
| D1 (mm):          | 40       |
| L (mm):           | 193      |
| Nett Weight (kg): | 5.4      |

## **Features**

- The cone is manufactured using CR-MO steel hardened and ground to HRC 60  $\pm 1^{\rm o}$  The centre uses a combination of taper roller bearings and ball bearings Cone taper  $70^{\rm o}$