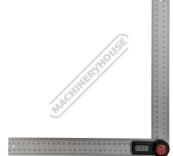

## **Specific Features**

Digital Display

Shown Measuring Blade Angle

90 Degree View

Zero Degree View