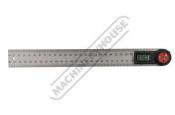

# M972 - Digital Angle Rule

280mm

| \$40.00            | \$44.00 |            |
|--------------------|---------|------------|
| ORDER CODE:        |         | M972       |
| Type:              |         | Angle Rule |
| Blade Length (mm): |         | 300        |
| Range (deg):       |         | 3600       |

#### **Description**

Precision tool that can measure the angle and length accurately and quickly with a digital readout of the angles. Measure both the angle and length at the same time with a clear display and bold markings in both metric and imperial on the rules. The rules are made from corrosion resistant stainless steel. The battery life is around 200 hours and is protected by auto shut down after 6 minutes. The digital display will auto-start, switch on as soon as you open the rule, saving time and fumbling for a button. A serious tool for any wood working, building, machining and construction industries or setting out tasks.

#### **Features**

- Measures length, metric and imperial scales
- Calculates angles quickly and accurately, clear digital display
- Easy operation with just two operating buttons
- Quick locking function to transfer angles easily and accurately
- Corrosion resistant stainless steel rules for durability
- Working temperature: 0°C +50°C
- Resolution: 0.1°
- Accuracy: 0.3°
- Zero button
- 360° range