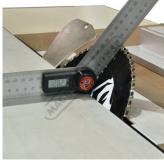

## **Specific Features**

Digital Display

Shown Measuring Blade Angle

90 Degree View

Zero Degree View