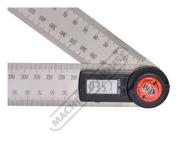

## **Specific Features**

Digital Display

Shown Measuring Blade Angle

90 Degree View

Zero Degree View