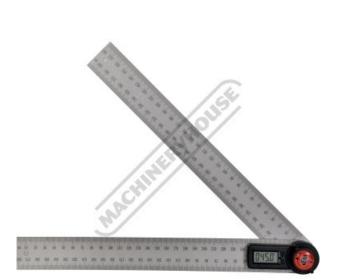

# M972 - Digital Angle Rule

280mm

| \$40.00            | \$44.00 |            |
|--------------------|---------|------------|
| ORDER CODE:        |         | M972       |
| Type:              |         | Angle Rule |
| Blade Length (mm): |         | 300        |
| Range (deg):       |         | 3600       |

#### **Description**

Precision tool that can measure the angle and length accurately and quickly with a digital readout of the angles. Measure both the angle and length at the same time with a clear display and bold markings in both metric and imperial on the rules. The rules are made from corrosion resistant stainless steel. The battery life is around 200 hours and is protected by auto shut down after 6 minutes. The digital display will auto-start, switch on as soon as you open the rule, saving time and fumbling for a button. A serious tool for any wood working, building, machining and construction industries or setting out tasks.

#### **Features**

- Measures length, metric and imperial scales
- Calculates angles quickly and accurately, clear digital display
- Easy operation with just two operating buttons
- Quick locking function to transfer angles easily and accurately
- Corrosion resistant stainless steel rules for durability
- Working temperature: 0°C +50°C
- Resolution: 0.1°
- Accuracy: 0.3°
- Zero button
- 360° range