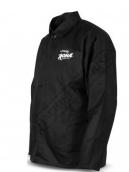

RDER CODE:   |         |         |

| Model:    | UMBJ-XL              |
|-----------|----------------------|
| Material: | High-Strength Kevlar |
| Size :    | XL - Extra Large     |



#### Description

The ROGUE™ PROBAN® Welding Jacket is well-ventilated, comfortable and an ideal jacket for light-duty welding applications even in hot conditions. The buttoned cuffs are easily adjustable, and a high-strength Kevlar thread enhances the durability of the jacket.

#### **Features**

- Comfortable and well ventilated
- Adjustable cuffs
- High-strength Kevlar •
- Size: XL Extra Large



# Product Brochure For W1003A

Sydney: (02) 9890 9111 Brisbane: (07) 3715 2200 Melbourne: (03) 9212 4422 Perth: (08) 9373 9999

sales@machineryhouse.com.au www.machineryhouse.com.au

### **Specific Features**



**Right View** 



Back View

#### **Recommended Accessories**

W100 ROGUE™ Heavy Duty Welding Gloves - 400mm



W001 Auto Darken Welding Helmet -9~13 Shade W002 Auto Darken Welding Helmet -9~13 Shade









W003 Auto Darken Welding Helmet -5~8 / 9~13 Shade