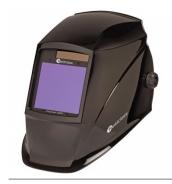

#### **Recommended Accessories**

W100 ROGUE™ Heavy Duty Welding Gloves - 400mm

W001 Auto Darken Welding Helmet -9~13 Shade W002 Auto Darken Welding Helmet -9~13 Shade

W003 Auto Darken Welding Helmet -5~8 / 9~13 Shade