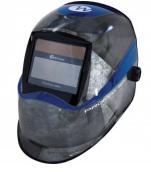

#### **Recommended Accessories**

W100 ROGUE™ Heavy Duty Welding Gloves - 400mm

W001 Auto Darken Welding Helmet -9~13 Shade W002 Auto Darken Welding Helmet -9~13 Shade

W003 Auto Darken Welding Helmet -5~8 / 9~13 Shade