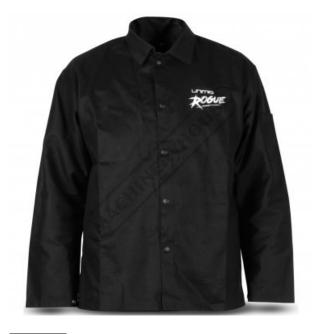

# UMBJ-L - ROGUE™ PROBAN® Welding Jacket

Size: XL - Extra Large High-Strength Kevlar & Well-Ventilated

| Special Order |         |         |
|---------------|---------|---------|
|               | Ex GST  | Inc GST |
|               | \$45.00 | \$49.50 |
| ORDER CODE:   |         |         |

#### Description

The ROGUE™ PROBAN® Welding Jacket is well-ventilated, comfortable and an ideal jacket for light-duty welding applications even in hot conditions. The buttoned cuffs are easily adjustable, and a high-strength Kevlar thread enhances the durability of the jacket.

#### **Features**

- Comfortable and well ventilated
- Adjustable cuffs
- High-strength Kevlar •
- Size: XL Extra Large