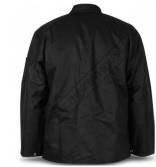

# UMBJ-L - ROGUE™ PROBAN® Welding Jacket

Size: XL - Extra Large High-Strength Kevlar & Well-Ventilated

| Special Order |         |         |
|---------------|---------|---------|
|               | Ex GST  | Inc GST |
|               | \$45.00 | \$49.50 |
| ORDER CODE:   |         |         |

#### Description

The ROGUE™ PROBAN® Welding Jacket is well-ventilated, comfortable and an ideal jacket for light-duty welding applications even in hot conditions. The buttoned cuffs are easily adjustable, and a high-strength Kevlar thread enhances the durability of the jacket.

#### **Features**

- Comfortable and well ventilated
- Adjustable cuffs
- High-strength Kevlar •
- Size: XL Extra Large

### **Specific Features**

**Right View** 

Back View