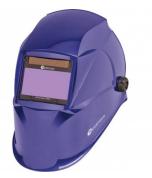

#### **Recommended Accessories**

W100 ROGUE™ Heavy Duty Welding Gloves - 400mm

W001 Auto Darken Welding Helmet -9~13 Shade W002 Auto Darken Welding Helmet -9~13 Shade

W003 Auto Darken Welding Helmet -5~8 / 9~13 Shade