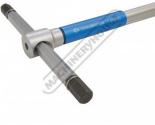

# H820 - Metric Hex Key Set with T-Bar Handle

2 - 10mm 8 Piece Set

### **Features**

- Chrome vanadium steel

- Aluminium sleeve for continuous rotation
  Adjustable 3 detent positions on T-bar handle
  T-bar safety clips preventing it from sliding out
  Black phosphate finish on tips
  Includes metal storage stand that can be mounted to wall

#### Includes

- Key Size (Length x T-Bar Length) 2, 2.5 & 3mm (125mm x 65mm) 4 & 5mm (180mm x 90mm) 6mm (210mm x 105mm) 8mm (250mm x 125mm)

- 10mm (300mm x 145mm)

**Ex GST** Inc GST \$90.00 \$99.00

| ORDER CODE:        | H820                      |
|--------------------|---------------------------|
| Type:              | Metric - T-Bar Handle     |
| Sizes (mm / Inch): | 2, 2.5, 3, 4, 5, 6, 8, 10 |
| Nett Weight (kg):  | 1.7                       |
|                    |                           |