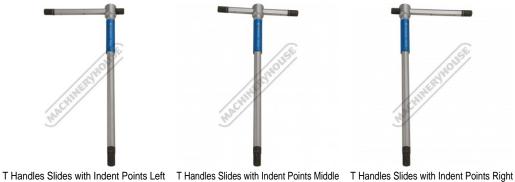

### **Features**

- Chrome vanadium steel

- Aluminium sleeve for continuous rotation
  Adjustable 3 detent positions on T-bar handle
  T-bar safety clips preventing it from sliding out
  Black phosphate finish on tips
  Includes metal storage stand that can be mounted to wall

## **Specific Features**

Set Top View

Top Left View

Hex Head

Right View

Stand

Packaging

T Handle