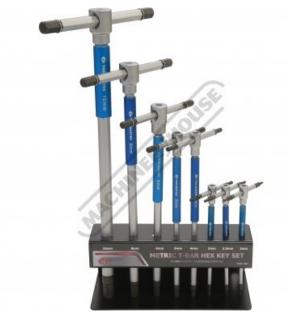

# H820 - Metric Hex Key Set with T-Bar Handle

2 - 10mm 8 Piece Set

### **Features**

- Chrome vanadium steel

- Aluminium sleeve for continuous rotation
  Adjustable 3 detent positions on T-bar handle
  T-bar safety clips preventing it from sliding out
  Black phosphate finish on tips
  Includes metal storage stand that can be mounted to wall

#### Includes

- Key Size (Length x T-Bar Length) 2, 2.5 & 3mm (125mm x 65mm) 4 & 5mm (180mm x 90mm) 6mm (210mm x 105mm) 8mm (250mm x 125mm)

- 10mm (300mm x 145mm)

**Ex GST** Inc GST \$90.00 \$99.00

| ORDER CODE:        | H820                      |
|--------------------|---------------------------|
| Type:              | Metric - T-Bar Handle     |
| Sizes (mm / Inch): | 2, 2.5, 3, 4, 5, 6, 8, 10 |
| Nett Weight (kg):  | 1.7                       |
|                    |                           |