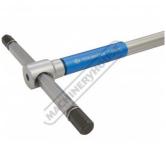

# H820 - Metric Hex Key Set with T-Bar Handle

2 - 10mm 8 Piece Set

### **Features**

- Chrome vanadium steel

- Aluminium sleeve for continuous rotation
  Adjustable 3 detent positions on T-bar handle
  T-bar safety clips preventing it from sliding out
  Black phosphate finish on tips
  Includes metal storage stand that can be mounted to wall

#### Includes

- Key Size (Length x T-Bar Length) 2, 2.5 & 3mm (125mm x 65mm) 4 & 5mm (180mm x 90mm) 6mm (210mm x 105mm) 8mm (250mm x 125mm)

- 10mm (300mm x 145mm)

**Ex GST** Inc GST \$90.00 \$99.00

| ORDER CODE:        | H820                      |
|--------------------|---------------------------|
| Type:              | Metric - T-Bar Handle     |
| Sizes (mm / Inch): | 2, 2.5, 3, 4, 5, 6, 8, 10 |
| Nett Weight (kg):  | 1.7                       |
|                    |                           |