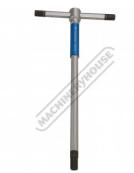

### **Features**

- Chrome vanadium steel

- Aluminium sleeve for continuous rotation
  Adjustable 3 detent positions on T-bar handle
  T-bar safety clips preventing it from sliding out
  Black phosphate finish on tips
  Includes metal storage stand that can be mounted to wall

## **Specific Features**

Set Top View

Top Left View

Hex Head

Right View

Stand

Packaging

T Handle