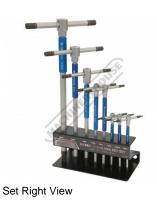

## **Specific Features**

Set Top View

Top Left View

Hex Head

Right View

Stand

Packaging

T Handle