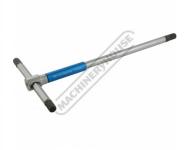

# H820 - Metric Hex Key Set with T-Bar Handle

2 - 10mm 8 Piece Set

### **Features**

- Chrome vanadium steel

- Aluminium sleeve for continuous rotation
  Adjustable 3 detent positions on T-bar handle
  T-bar safety clips preventing it from sliding out
  Black phosphate finish on tips
  Includes metal storage stand that can be mounted to wall

#### Includes

- Key Size (Length x T-Bar Length) 2, 2.5 & 3mm (125mm x 65mm) 4 & 5mm (180mm x 90mm) 6mm (210mm x 105mm) 8mm (250mm x 125mm)

- 10mm (300mm x 145mm)

**Ex GST** Inc GST \$90.00 \$99.00

| ORDER CODE:        | H820                      |
|--------------------|---------------------------|
| Type:              | Metric - T-Bar Handle     |
| Sizes (mm / Inch): | 2, 2.5, 3, 4, 5, 6, 8, 10 |
| Nett Weight (kg):  | 1.7                       |
|                    |                           |