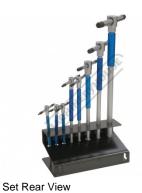

### **Features**

- Chrome vanadium steel

- Aluminium sleeve for continuous rotation
  Adjustable 3 detent positions on T-bar handle
  T-bar safety clips preventing it from sliding out
  Black phosphate finish on tips
  Includes metal storage stand that can be mounted to wall

#### Includes

- Key Size (Length x T-Bar Length) 2, 2.5 & 3mm (125mm x 65mm) 4 & 5mm (180mm x 90mm) 6mm (210mm x 105mm) 8mm (250mm x 125mm)

- 10mm (300mm x 145mm)

**Ex GST** Inc GST \$90.00 \$99.00

| ORDER CODE:        | H820                      |
|--------------------|---------------------------|
| Type:              | Metric - T-Bar Handle     |
| Sizes (mm / Inch): | 2, 2.5, 3, 4, 5, 6, 8, 10 |
| Nett Weight (kg):  | 1.7                       |
|                    |                           |

## **Specific Features**

Set Top View

Top Left View

Hex Head

Right View

Stand

Packaging

T Handle