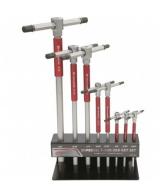

### **Features**

- Chrome vanadium steel

- Aluminium sleeve for continuous rotation
  Adjustable 3 detent positions on T-bar handle
  T-bar safety clips preventing it from sliding out
  Black phosphate finish on tips
  Includes metal storage stand that can be mounted to wall

#### Includes

- Key Size (Length x T-Bar Length) 2, 2.5 & 3mm (125mm x 65mm) 4 & 5mm (180mm x 90mm) 6mm (210mm x 105mm) 8mm (250mm x 125mm)

- 10mm (300mm x 145mm)

**Ex GST** Inc GST \$90.00 \$99.00

| ORDER CODE:        | H820                      |
|--------------------|---------------------------|
| Type:              | Metric - T-Bar Handle     |
| Sizes (mm / Inch): | 2, 2.5, 3, 4, 5, 6, 8, 10 |
| Nett Weight (kg):  | 1.7                       |
|                    |                           |

## **Specific Features**

Set Top View

Top Left View

Hex Head

Right View

Stand

Packaging

T Handle