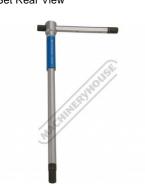

### **Features**

- Chrome vanadium steel

- Aluminium sleeve for continuous rotation
  Adjustable 3 detent positions on T-bar handle
  T-bar safety clips preventing it from sliding out
  Black phosphate finish on tips
  Includes metal storage stand that can be mounted to wall

## **Specific Features**

Set Top View

Top Left View

Hex Head

Right View

Stand

Packaging

T Handle