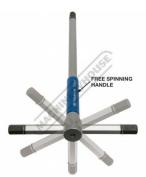

### **Features**

- Chrome vanadium steel

- Aluminium sleeve for continuous rotation
  Adjustable 3 detent positions on T-bar handle
  T-bar safety clips preventing it from sliding out
  Black phosphate finish on tips
  Includes metal storage stand that can be mounted to wall

## **Specific Features**

Set Top View

Top Left View

Hex Head

Right View

Stand

Packaging

T Handle