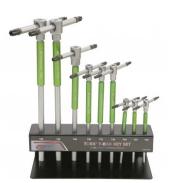

## **Recommended Accessories**

H821 H822

Imperial Hex Key Set with T-Bar Handle

Torx® Key Set with T-Bar Handle