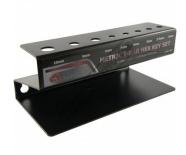

### **Features**

- Chrome vanadium steel

- Aluminium sleeve for continuous rotation
  Adjustable 3 detent positions on T-bar handle
  T-bar safety clips preventing it from sliding out
  Black phosphate finish on tips
  Includes metal storage stand that can be mounted to wall

#### Includes

- Key Size (Length x T-Bar Length) 2, 2.5 & 3mm (125mm x 65mm) 4 & 5mm (180mm x 90mm) 6mm (210mm x 105mm) 8mm (250mm x 125mm)

- 10mm (300mm x 145mm)

**Ex GST** Inc GST \$90.00 \$99.00

| ORDER CODE:        | H820                      |
|--------------------|---------------------------|
| Type:              | Metric - T-Bar Handle     |
| Sizes (mm / Inch): | 2, 2.5, 3, 4, 5, 6, 8, 10 |
| Nett Weight (kg):  | 1.7                       |
|                    |                           |

## **Specific Features**

Set Top View

Top Left View

Hex Head

Right View

Stand

Packaging

T Handle