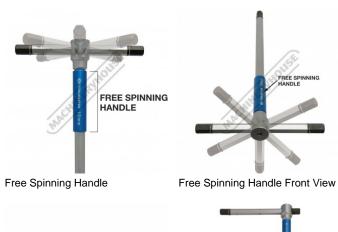

### **Features**

- Chrome vanadium steel

- Aluminium sleeve for continuous rotation
  Adjustable 3 detent positions on T-bar handle
  T-bar safety clips preventing it from sliding out
  Black phosphate finish on tips
  Includes metal storage stand that can be mounted to wall

## **Specific Features**

Set Top View

Top Left View

Hex Head

Right View

Stand

Packaging

T Handle