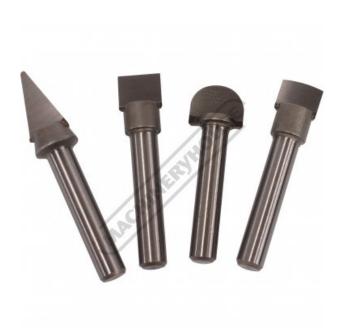

## **Description**

Suits WT-3C carbide turning chisel.

This replacement set comprises of 4 x interchangeable cutting tip shapes (Triangle, Square, Half Round, 2" Radius End). Four chisel functions for most of your turning needs.

## **Features**

• 4 interchangeable carbide inserts replacement set

**Product Brochure For W300T** 

Sydney: (02) 9890 9111 Brisbane: (07) 3715 2200 Melbourne: (03) 9212 4422 Perth: (08) 9373 9999

sales@machineryhouse.com.au www.machineryhouse.com.au