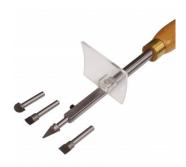

111 Brisbane: (07) 3715 2200 Melbourne: (03) 9212 4422 Perth: (08) 9373 9999

sales@machineryhouse.com.au www.machineryhouse.com.au

## Suits WT-3C - Replacement Carbide Tip - 4 Piece Set

Ex GST Inc GST \$39.00 \$42.90











## **Description**

Suits WT-3C carbide turning chisel.

This replacement set comprises of 4 x interchangeable cutting tip shapes (Triangle, Square, Half Round, 2" Radius End). Four chisel functions for most of your turning needs.

## **Features**

• 4 interchangeable carbide inserts replacement set



**Product Brochure For W300T** 

Sydney: (02) 9890 9111 Brisbane: (07) 3715 2200 Melbourne: (03) 9212 4422 Perth: (08) 9373 9999

sales@machineryhouse.com.au www.machineryhouse.com.au

## **Recommended Accessories**

W300

Carbide Wood Turning Tools - 6 Piece Set