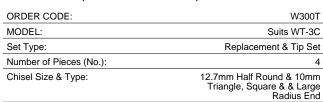

## Suits WT-3C - Replacement Carbide Tip - 4 Piece Set

Ex GST Inc GST \$39.00 \$42.90

## **Description**

Suits WT-3C carbide turning chisel.

This replacement set comprises of 4 x interchangeable cutting tip shapes (Triangle, Square, Half Round, 2" Radius End). Four chisel functions for most of your turning needs.

## **Features**

• 4 interchangeable carbide inserts replacement set

**Product Brochure For W300T** 

Sydney: (02) 9890 9111 Brisbane: (07) 3715 2200 Melbourne: (03) 9212 4422 Perth: (08) 9373 9999

sales@machineryhouse.com.au www.machineryhouse.com.au