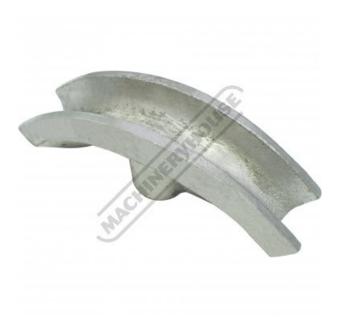

## #11 - PIPE BENDER FORMER 1-1/2"

Suits: MPB-2SH (P064)

\$50.00 \$55.00

| ORDER CODE:                                  | 3PL0150             |
|----------------------------------------------|---------------------|
| MODEL:                                       | ~                   |
| Part Number:                                 | ~                   |
| Type:                                        | Pipe Bender Former  |
| Degree of Bend (Max) (Deg):                  | ~                   |
| Size (inch / mm):                            | 1 1/2" NB           |
| CLR - Centre Line Radius (inch / mm):        | ~                   |
| Recommended Min. Wall Thickness (inch / mm): | ~                   |
| Material OD (inch / mm):                     | ~                   |
| Suits Spigot Size (inch / mm):               | 31.8                |
| Suits Machine Model:                         | MPB-2SH Pipe Bender |
| Nett Weight (kg):                            | ~                   |