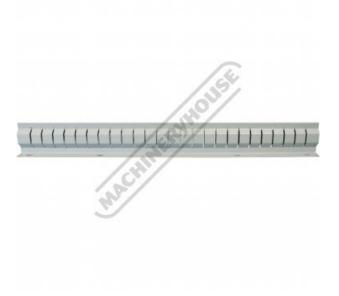

## RL-75B - Slotted Rail

375 x 46mm Suits 75mm Drawers

| Ex GST | Inc GST |
|--------|---------|
| \$4.00 | \$4.40  |

| ORDER CODE: | T784B            |
|-------------|------------------|
| MODEL:      | RL-75B           |
| Type:       | Slotted Rail     |
| Suits:      | 75mm Drawer Size |
| Size:       | 375 x 46mm       |

## **Description**

Suits Industrial Tooling Cabinet T764 with 75mm Drawers