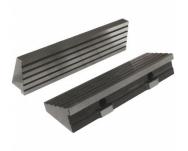

| 500  |
| F (mm):               | 50   |
| G (mm):               | 125  |
| H (mm):               | 90   |
| Nett Weight (kg):     | 30   |
|                       |      |







## Description

Toolmaster vices are manufactured under rigid quality control. All Toolmaster vices are interchangeable and can be used as matched pairs.

## **Features**

- Hardened and ground steel to HRC60, with high precision Keyways are 16mm H7 and are toleranced giving perfect alignment and reducing set up time Space saving design allows for maximum use of clamping area



Product Brochure For V311

Sydney: (02) 9890 9111 Brisbane: (07) 3715 2200 Melbourne: (03) 9212 4422 Perth: (08) 9373 9999

sales@machineryhouse.com.au www.machineryhouse.com.au

## **Recommended Accessories**

V3112 Modular Vice Jaws