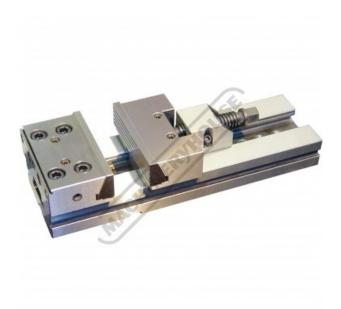

## V311 - Modular Machine Vice

152mm Jaw Width 200mm Jaw Opening

| \$1,150.00            | \$1,265.00 |
|-----------------------|------------|
| ORDER CODE:           |            |
| A - Jaw Width (mm):   |            |
| C - Jaw Opening (mm): |            |

**Ex GST** 

| ORDER CODE:           | V311 |
|-----------------------|------|
| A - Jaw Width (mm):   | 152  |
| C - Jaw Opening (mm): | 200  |
| B - Jaw Height (mm):  | 50   |
| D (mm):               | 420  |
| E (mm):               | 500  |
| F (mm):               | 50   |
| G (mm):               | 125  |
| H (mm):               | 90   |
| Nett Weight (kg):     | 30   |
|                       |      |

## Description

Toolmaster vices are manufactured under rigid quality control. All Toolmaster vices are interchangeable and can be used as matched pairs.

## **Features**

- Hardened and ground steel to HRC60, with high precision Keyways are 16mm H7 and are toleranced giving perfect alignment and reducing set up time Space saving design allows for maximum use of clamping area