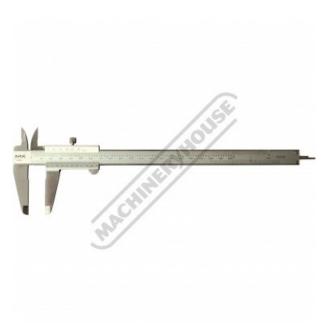

## 32-1941 - Vernier Calipers

0-200mm/8" Screw Lock

**Ex GST** 

B (mm):

C (mm):

Style:

## **Features**

- Metric/Imperial scale Mono-block vernier 4-Way measurement Made of hardened stainless steel Accuracy ±0.03mm