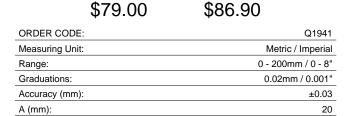

## 32-1941 - Vernier Calipers

0-200mm/8" Screw Lock

**Ex GST** 

B (mm):

C (mm):

Style:

## **Features**

- Metric/Imperial scale Mono-block vernier 4-Way measurement Made of hardened stainless steel Accuracy ±0.03mm