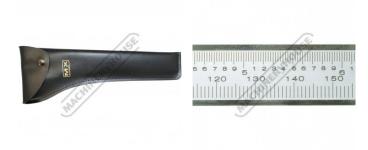

**Product Brochure For Q1941** 

Sydney: (02) 9890 9111 Brisbane: (07) 3715 2200 Melbourne: (03) 9212 4422 Perth: (08) 9373 9999

sales@machineryhouse.com.au www.machineryhouse.com.au

50

16 Standard

Inc GST

## 32-1941 - Vernier Calipers

0-200mm/8" Screw Lock





**Ex GST** 

B (mm):

C (mm):

Style:







## **Features**

- Metric/Imperial scale Mono-block vernier 4-Way measurement Made of hardened stainless steel Accuracy ±0.03mm



## Product Brochure For Q1941

Sydney: (02) 9890 9111 Brisbane: (07) 3715 2200 Melbourne: (03) 9212 4422 Perth: (08) 9373 9999

sales@machineryhouse.com.au www.machineryhouse.com.au

## **Specific Features**



Pouch

Metric and Imperial Graduations